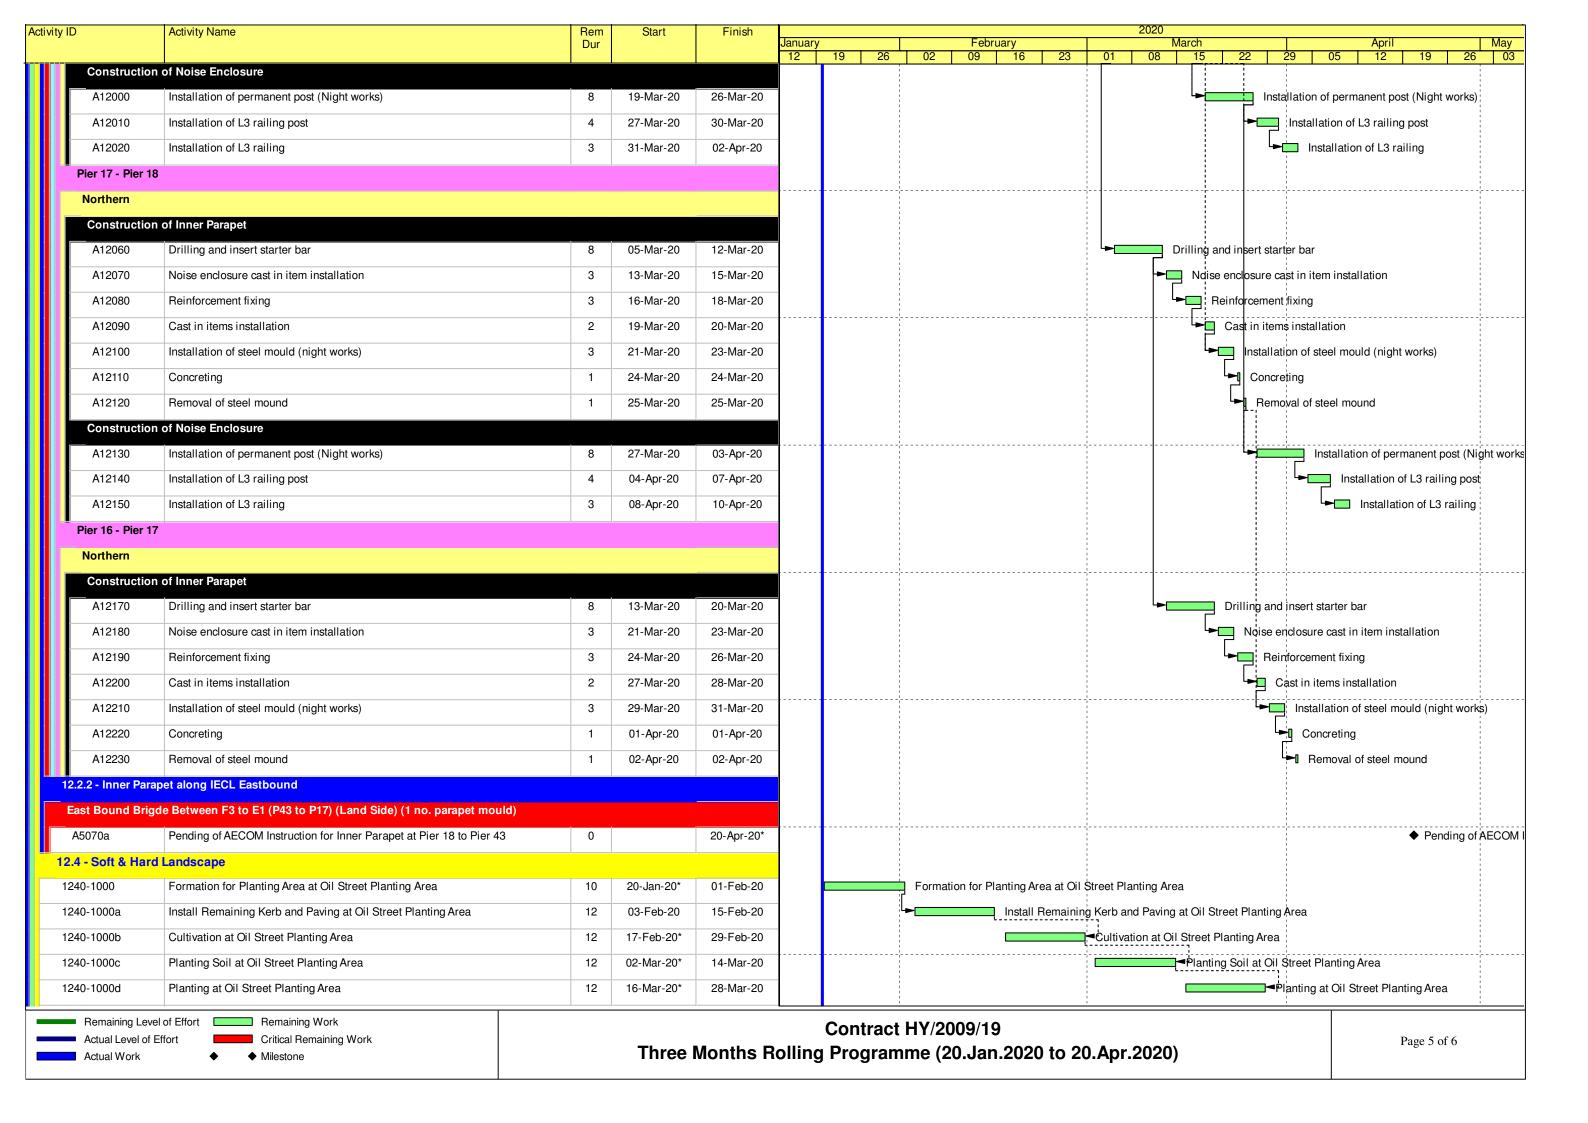

- Bridge noise enclosure installation works.
- Hing Fat Street road works.
- Soft Landscaping works.
- Open area hard paving works.
- D9 to D12 and P22 to P25 drainage works.
- P17-P18 drainage downpipe installation works.
- D12 masking wall

# Contract no. HY/2009/19 - Central - Wanchai Bypass Tunnel (North Point Section) and Island Eastern Corridor Link under FEP-07/364/2009/G

- Bridge noise enclosure installation works.
- Hing Fat Street road works.
- Soft Landscaping works.
- · Open area hard paving works.
- D9 to D12 and P22 to P25 drainage works.
- P17-P18 drainage downpipe installation works.
- D12 masking wall