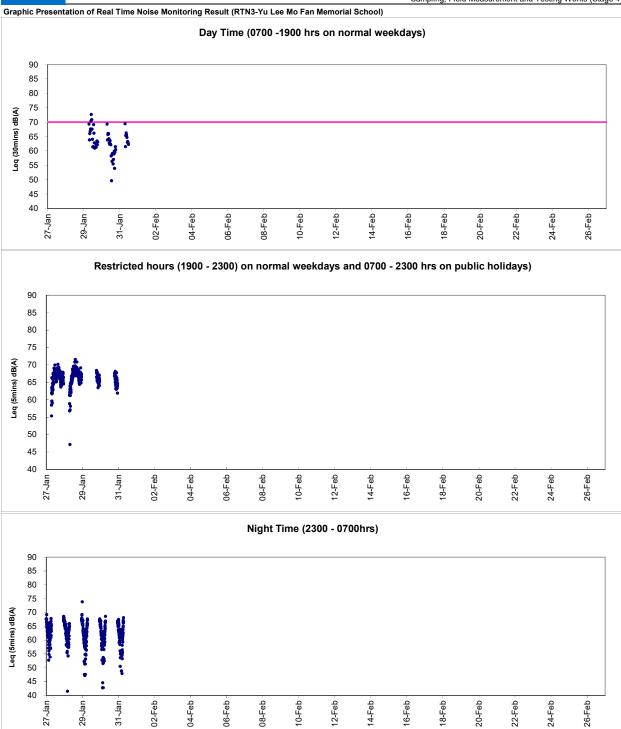

### Noise Monitoring

- iv. Noise monitoring during daytime was conducted at M1a Footbridge for Harbour Road Sports Center; M2b Noon-day gun area; M3a Tung Lo Wan Fire Station; M4b Victoria Center; M5b City Garden, M6 HK Baptist Church Henrietta Secondary School, M7e and M7w International Financial Centre East Podium and International Finance Centre West Podium and M8 City Hall on weekly basis in the reporting period.
- v. With respect to the shift in major construction site portions at Wan Chai North, the noise monitoring station M1a Harbour Road Sports Centre was finely adjusted from East of Harbour Road Sports Centre to West of Harbour Road Sports Centre on 21 June 2016.
- vi. With respect to the demolition of Ex-Harbour Road Sports Centre, the respective noise monitoring station M1a Harbour Road Sports Centre were finely adjusted on 16 and 25 May 2017 and thereafter to the Footbridge for Harbour Road Sports for noise monitoring.
- vii. With respect to the non-CWB Project building construction at Oil Street, the real-time noise monitoring station RTN2a- Hong Kong Electric Centre was finely adjusted from Northeast Side to Northwestern side at Roof Top location on 03 March 2017.
- viii. Noise monitoring at M6 HK Baptist Church Henrietta Secondary School was temporarily suspended from 22 February 2020 as the school is temporarily closed and refused our access due to public health concern. Monitoring will be resumed when the access to the school is granted.
- ix. Noise monitoring at M8 City Hall was temporarily suspended from 2 February 2020 to the end of reporting period as the City Hall was temporarily closed due to public health concern. A temporary noise monitoring point for M8 has been proposed and agreed by the IEC at the entrance of the City Hall. Noise monitoring for M8 was resumed at the temporary noise monitoring point at the entrance of the City Hall on 26 February 2020.
- x. No action or limit level exceedance was recorded in the reporting period.
- xi. 24-hour real time noise monitoring was conducted at RTN1 FEHD Hong Kong Transport Section Whitfield Depot. No action or limit level exceedance was recorded in the reporting period.
- xii. 24-hour real time noise monitoring was conducted at RTN2a Hong Kong Electric Centre. No action or limit level exceedance was recorded in the reporting period.
- xiii. 24-hour real time noise monitoring was conducted at RTN3 Yu Lee Mo Fan Memorial School. Limit level exceedance was recorded on 29 January 2020 in the reporting period. After the investigation, the exceedance was concluded as non-Project related.
- xiv. 24-hour real time noise monitoring was conducted at RTN4 Causeway Bay Community Centre. No action or limit level exceedance was recorded in the reporting period.