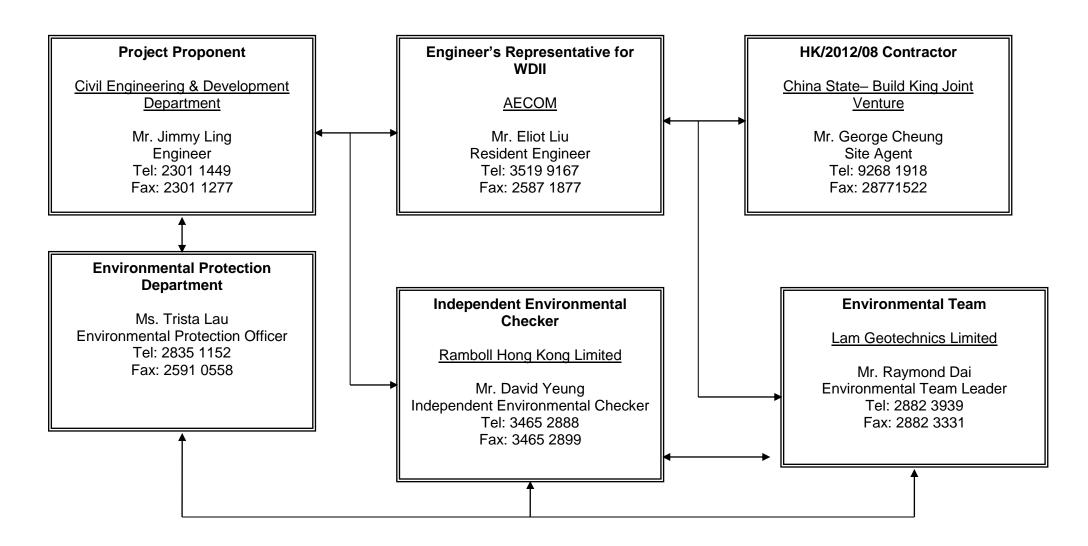

# 2.4 Project Organization and Contact Personnel

- 2.4.1. Civil Engineering and Development Department and Highways Department are the overall project controllers for the Wan Chai Development Phase II and Central-Wan Chai Bypass respectively. For the construction phase of the Project, Project Engineer, Contractor(s), Environmental Team and Independent Environmental Checker are appointed to manage and control environmental issues.
- 2.4.2. The proposed project organization and lines of communication with respect to environmental protection works are shown in <u>Figure 2.2</u>. Key personnel and contact particulars are summarized in *Table 2.3*:

Table 2.3 Contact Details of Key Personnel

| Party                            | Role                                     | Post                                       | Name                 | Contact<br>No. | Contact<br>Fax |  |
|----------------------------------|------------------------------------------|--------------------------------------------|----------------------|----------------|----------------|--|
| AECOM                            | Engineer's<br>Representative<br>for WDII | Resident<br>Engineer                       | Mr. Eliot Liu        | 3519 9167      | 2587 1877      |  |
|                                  | Engineer's<br>Representative             | Chief Resident<br>Engineer                 | Mr. Dennis Norton    | 3912 3188      | 3912 3010      |  |
|                                  | for CWB                                  | Chief Resident<br>Engineer                 | Mr. S. K. Lo         | 3912 3288      | 3912 3010      |  |
|                                  |                                          | Chief Resident<br>Engineer                 | Mr. David Kwan       | 3650 1888      | 3665 0106      |  |
| Chun Wo –<br>CRGL Joint          | Contractor under Contract                | Project Manager                            | Mr. Paul Yu          | 3658 3085      | 2827 9996      |  |
| Venture                          | no. HK/2009/02                           | Environmental<br>Officer                   | Mr. C.P. Ho          | 9191 8856      |                |  |
| Chun Wo -                        | Contractor                               | Project Manager                            | Mr. David Lau        | 3758 8879      | 2570 8013      |  |
| CRGL -<br>MBEC_Joint             | under Contract<br>no. HY/2009/19         | Site Agent                                 | Mr. William Luk      | 9456 9819      |                |  |
| Venture                          |                                          | Deputy Site<br>Agent                       | Mr. Andrew Cheng     | 9161 9446      |                |  |
|                                  |                                          | Environmental<br>Officer                   | Mr. M.H. Isa         | 3757 8218      |                |  |
|                                  |                                          | Assistant<br>Environmental<br>Officer      | Mr. James Chan       | 3757 8217      |                |  |
|                                  |                                          | Construction<br>Manager<br>(Marine)        | Mr. Wingo Wong       | 9300 2625      |                |  |
|                                  |                                          | Construction<br>Manager (Noise<br>Barrier) | Mr. Jerry Siu        | 9493 3664      |                |  |
|                                  |                                          | Construction<br>Manager (Land)             | Mr. Yung Kwok<br>Wah | 9834 1010      |                |  |
| Leighton                         | Contractor                               | Site Agent                                 | Mr. Jimmy Chu        | 3973 0803      | 2140 6799      |  |
| Contractors<br>(Asia)<br>Limited | under Contract<br>no. HY/2009/18         | Environmental<br>Officer                   | Mr. Y.K. Wu          | 3973 1977      |                |  |
| China State                      | Contractor                               | Project Director                           | Mr. Chris Leung      | 3557 6393      | 2865 5229      |  |

| Party                           | Role                                           | Post                                          | Name              | Contact<br>No. | Contact<br>Fax |
|---------------------------------|------------------------------------------------|-----------------------------------------------|-------------------|----------------|----------------|
| Construction<br>Engineering     | under Contract<br>no. HY/2009/15               | Site Agent                                    | Mr. Patrick Ho    | 3557 6405      | 2566 2192      |
| (HK) Ltd.                       | 110.111/2009/13                                | Environmental<br>Officer                      | Mr. Gabriel Wong  | 6114 9590      |                |
| China State-                    | Contractor                                     | Project Director                              | Mr. C.N. Lai      | 9137 1811      | 2877 1522      |
| Build King JV                   | under Contract<br>no. HK/2012/08               | Site Agent                                    | Mr. George Cheung | 9268 1918      |                |
|                                 |                                                | Environmental<br>Officer                      | Mr. James MA      | 9130 9549      |                |
|                                 |                                                | Environmental<br>Supervisor                   | Mr. Y. L. Ho      | 9856 5669      |                |
| China State                     | Contractor                                     | Project Director                              | Mr. Chris Leung   | 9210 7116      | 2566 8061      |
|                                 | under Contract<br>no. HY/2010/08               | Project Manager                               | Mr. Chan Ying Lun | 3418 3001      |                |
|                                 |                                                | Site Agent                                    | Mr. Thomas Lui    | 3557 6407      |                |
|                                 |                                                | Environmental<br>Officer                      | Mr. Gabriel Wong  | 3557 6466      |                |
| Leighton<br>Joint Venture       | Contractor<br>under Contract<br>no. HY/2011/08 | Site Agent                                    | Mr. Colman Wong   | 2823 1410      | 21406799       |
|                                 | 110.11172011700                                | Environmental<br>Officer                      | Mr. Y.K. Wu       | 3973 1977      |                |
| Ramboll<br>Hong Kong<br>Limited | Independent<br>Environmental<br>Checker (IEC)  | Independent<br>Environmental<br>Checker (IEC) | Mr. David Yeung   | 3465 2888      | 3465 2899      |
| Lam<br>Geotechnics<br>Limited   | Environmental<br>Team (ET)                     | Environmental<br>Team Leader<br>(ETL)         | Mr. Raymond Dai   | 2882 3939      | 2882 3331      |