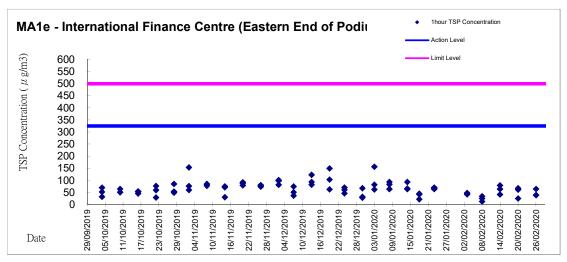

### Noise Monitoring

- iv. Noise monitoring during daytime was conducted at M1a Footbridge for Harbour Road Sports Center; M2b Noon-day gun area; M3a Tung Lo Wan Fire Station; M4b Victoria Center; M5b City Garden, M6 HK Baptist Church Henrietta Secondary School, M7e and M7w International Financial Centre East Podium and International Finance Centre West Podium and M8 City Hall on weekly basis in the reporting period.
- v. With respect to the shift in major construction site portions at Wan Chai North, the noise monitoring station M1a Harbour Road Sports Centre was finely adjusted from East of Harbour Road Sports Centre to West of Harbour Road Sports Centre on 21 June 2016.
- vi. With respect to the demolition of Ex-Harbour Road Sports Centre, the respective noise monitoring station M1a Harbour Road Sports Centre were finely adjusted on 16 and 25 May 2017 and thereafter to the Footbridge for Harbour Road Sports for noise monitoring.
- vii. With respect to the non-CWB Project building construction at Oil Street, the real-time noise monitoring station RTN2a- Hong Kong Electric Centre was finely adjusted from Northeast Side to Northwestern side at Roof Top location on 03 March 2017.
- viii. Noise monitoring at M6 HK Baptist Church Henrietta Secondary School was temporarily suspended from 22 February 2020 as the school is temporarily closed and refused our access due to public health concern. Monitoring will be resumed when the access to the school is granted.
- ix. Noise monitoring at M8 City Hall was temporarily suspended from 2 February 2020 to the end of reporting period as the City Hall was temporarily closed due to public health concern. A temporary noise monitoring point for M8 has been proposed and agreed by the IEC at the entrance of the City Hall. Noise monitoring for M8 was resumed at the temporary noise monitoring point at the entrance of the City Hall on 26 February 2020.
- x. No action or limit level exceedance was recorded in the reporting period.
- xi. 24-hour real time noise monitoring was conducted at RTN1 FEHD Hong Kong Transport Section Whitfield Depot. No action or limit level exceedance was recorded in the reporting period.
- xii. 24-hour real time noise monitoring was conducted at RTN2a Hong Kong Electric Centre. No action or limit level exceedance was recorded in the reporting period.
- xiii. 24-hour real time noise monitoring was conducted at RTN3 Yu Lee Mo Fan Memorial School. Limit level exceedance was recorded on 29 January 2020 in the reporting period. After the investigation, the exceedance was concluded as non-Project related.
- xiv. 24-hour real time noise monitoring was conducted at RTN4 Causeway Bay Community Centre. No action or limit level exceedance was recorded in the reporting period.

Table 4.1 Noise Monitoring Stations

| Station | Description                                          |
|---------|------------------------------------------------------|
| M1a***  | Footbridge for Ex-Harbour Road Sports Centre         |
| M2b     | Noon-day Gun Area                                    |
| МЗа     | Tung Lo Wan Fire Station                             |
| M4b     | Victoria Centre                                      |
| M5b     | City Garden                                          |
| M6      | HK Baptist Church Henrietta Secondary School         |
| M7e*    | International Finance Centre (Eastern End of Podium) |
| M7w     | International Finance Centre (Western End of Podium) |
| M8**    | City Hall                                            |

Remark \*: Location ID has been updated from M7 to M8 for City Hall

Remark \*\*: M7e has become a reference station starting from 7 Aug 2012

Remarks\*\*\*: The location ID of monitoring station M1a was updated as "Footbridge for Ex-Harbour Road Sports Centre" in May 2017.