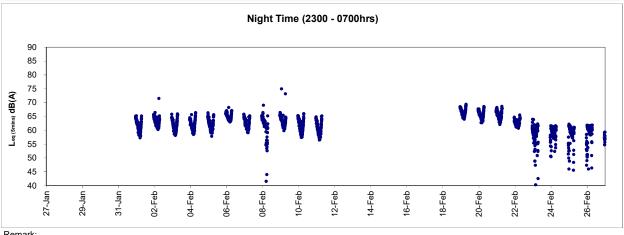

### Noise Monitoring

- iv. Noise monitoring during daytime was conducted at M1a Footbridge for Harbour Road Sports Center; M2b Noon-day gun area; M3a Tung Lo Wan Fire Station; M4b Victoria Center; M5b City Garden, M6 HK Baptist Church Henrietta Secondary School, M7e and M7w International Financial Centre East Podium and International Finance Centre West Podium and M8 City Hall on weekly basis in the reporting period.
- v. With respect to the shift in major construction site portions at Wan Chai North, the noise monitoring station M1a Harbour Road Sports Centre was finely adjusted from East of Harbour Road Sports Centre to West of Harbour Road Sports Centre on 21 June 2016.
- vi. With respect to the demolition of Ex-Harbour Road Sports Centre, the respective noise monitoring station M1a Harbour Road Sports Centre were finely adjusted on 16 and 25 May 2017 and thereafter to the Footbridge for Harbour Road Sports for noise monitoring.
- vii. With respect to the non-CWB Project building construction at Oil Street, the real-time noise monitoring station RTN2a- Hong Kong Electric Centre was finely adjusted from Northeast Side to Northwestern side at Roof Top location on 03 March 2017.
- viii. Noise monitoring at M6 HK Baptist Church Henrietta Secondary School was temporarily suspended from 22 February 2020 as the school is temporarily closed and refused our access due to public health concern. Monitoring will be resumed when the access to the school is granted.
- ix. Noise monitoring at M8 City Hall was temporarily suspended from 2 February 2020 to the end of reporting period as the City Hall was temporarily closed due to public health concern. A temporary noise monitoring point for M8 has been proposed and agreed by the IEC at the entrance of the City Hall. Noise monitoring for M8 was resumed at the temporary noise monitoring point at the entrance of the City Hall on 26 February 2020.
- x. No action or limit level exceedance was recorded in the reporting period.
- xi. 24-hour real time noise monitoring was conducted at RTN1 FEHD Hong Kong Transport Section Whitfield Depot. No action or limit level exceedance was recorded in the reporting period.
- xii. 24-hour real time noise monitoring was conducted at RTN2a Hong Kong Electric Centre. No action or limit level exceedance was recorded in the reporting period.
- xiii. 24-hour real time noise monitoring was conducted at RTN3 Yu Lee Mo Fan Memorial School. Limit level exceedance was recorded on 29 January 2020 in the reporting period. After the investigation, the exceedance was concluded as non-Project related.
- xiv. 24-hour real time noise monitoring was conducted at RTN4 Causeway Bay Community Centre. No action or limit level exceedance was recorded in the reporting period.