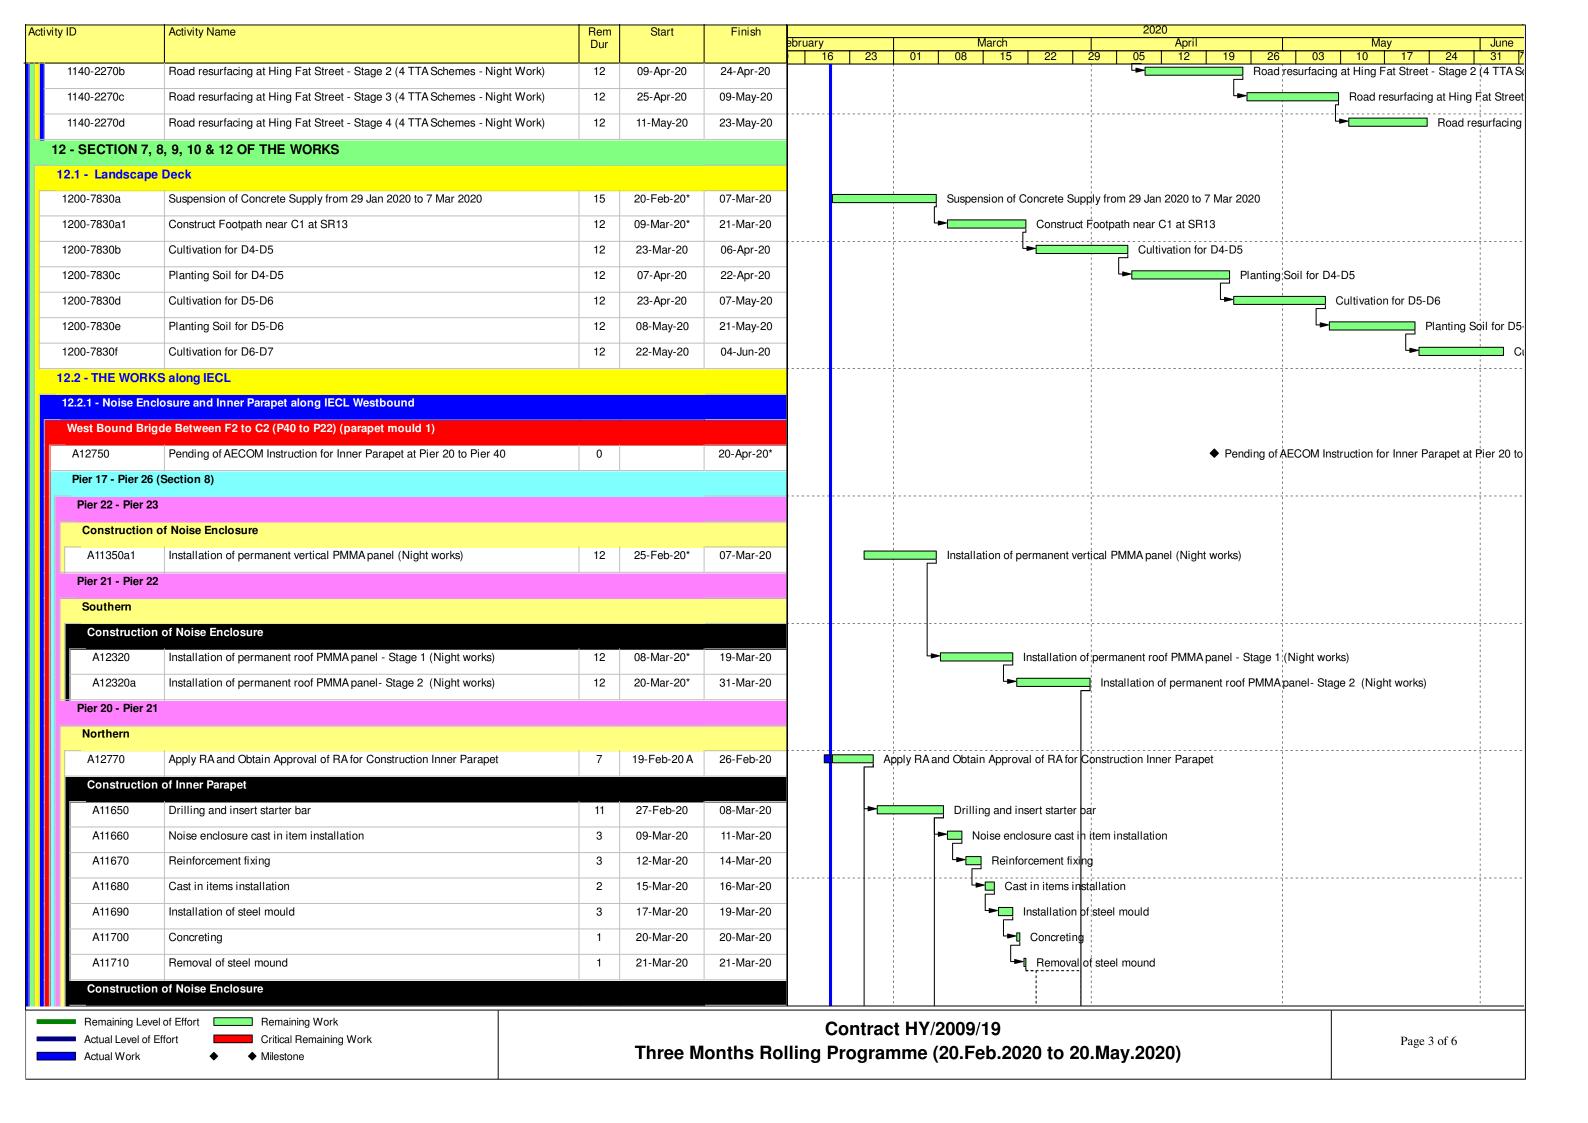

- Bridge noise enclosure installation works.
- Hing Fat Street road works.
- Soft Landscaping works.
- Open area hard paving works.
- D9 to D12 and P22 to P25 drainage works.
- P17-P18 drainage downpipe installation works.
- D12 masking wall

Nil

<u>Contract no. HY/2009/19 - Central - Wanchai Bypass Tunnel (North Point Section) and Island Eastern Corridor Link under FEP-07/364/2009/G</u>

- Bridge noise enclosure installation and parapet construction works.
- Hing Fat Street road works.
- · Soft landscaping works.
- Open area hard paving works.
- D9 to D12 and P22 to P25 drainage works.
- P17-P18 drainage downpipe installation works.
- D12 masking wall
- Rumsey Street median barrier demolition works

# Contract no. HY/2009/19 - Central - Wanchai Bypass Tunnel (North Point Section) and Island Eastern Corridor Link under FEP-07/364/2009/G

- Bridge noise enclosure installation works.
- Hing Fat Street road works.
- Soft Landscaping works.
- · Open area hard paving works.
- D9 to D12 and P22 to P25 drainage works.
- P17-P18 drainage downpipe installation works.
- D12 masking wall