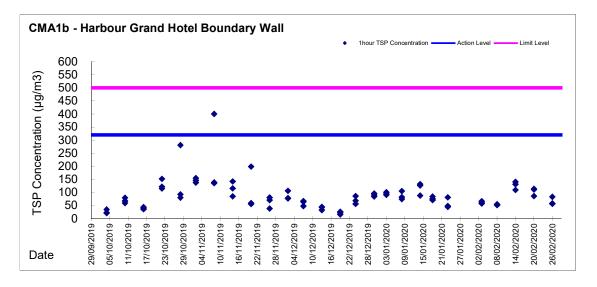

# Air Quality Monitoring

xv. 1-hour and 24-hour Total Suspended Particulates (TSP) monitoring were conducted at CMA1b – Harbour Grand Hotel Boundary Wall; CMA2a - Causeway Bay Community Center; CMA3a - CWB PRE Site Office Area; CMA4a – Society for the Prevention of Cruelty to Animals; CMA5b - Pedestrian Plaza; MA1e and MA1w – International Finance Centre eastern and western podium on every six days basis.

- xvi. With respect to the proposed demolition of eastern podium of Oil Street Site Office, the respective air quality monitoring station CMA1b Oil Street Site Office was finely adjusted from East podium of the Oil Street Site Office to the West podium of the Oil Street Site Office on 21 December 2016.
- xvii. With respect to the proposed demolition of the Oil Street Site Office, the respective air quality monitoring station CMA1b Harbour Grand Hotel Boundary Wall was finely adjusted from the Oil Street Site Office to Harbor Grand Hotel Boundary Wall from 05 June 2017 onwards.
- xviii. No action or limit level exceedance was recorded in the reporting period.

Contract no. HY/2010/08 -Central - Wan Chai Bypass (CWB) -Tunnel (Slip Road 8) under FEP-10/364/2009/B

- Drainage improvement works
- Utility diversion works
- Junction modification

<u>Contract no. HY/2011/08 – Central - Wan Chai Bypass (CWB) – Tunnel Buildings, Systems and Fittings, and Works Associated with Tunnel Commissioning under FEP-11/364/2009/E</u>