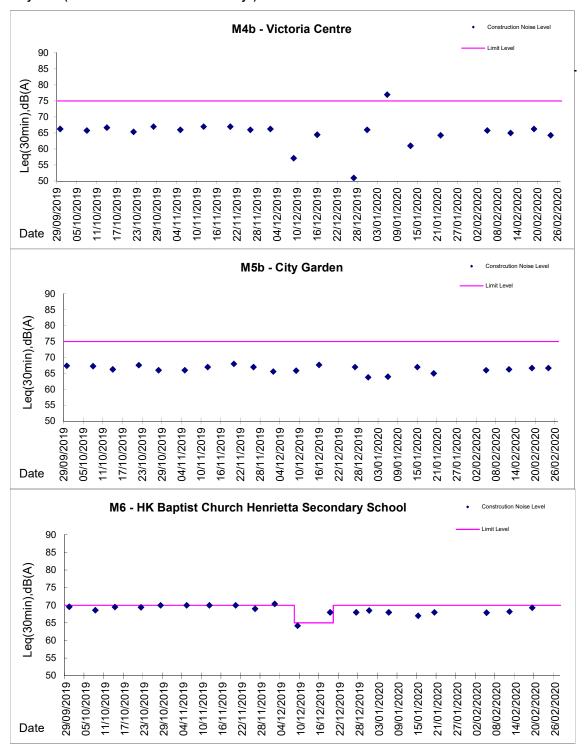

### Noise Monitoring

- iv. Noise monitoring during daytime was conducted at M1a Footbridge for Harbour Road Sports Center; M2b Noon-day gun area; M3a Tung Lo Wan Fire Station; M4b Victoria Center; M5b City Garden, M6 HK Baptist Church Henrietta Secondary School, M7e and M7w International Financial Centre East Podium and International Finance Centre West Podium and M8 City Hall on weekly basis in the reporting period.
- v. With respect to the shift in major construction site portions at Wan Chai North, the noise monitoring station M1a Harbour Road Sports Centre was finely adjusted from East of Harbour Road Sports Centre to West of Harbour Road Sports Centre on 21 June 2016.
- vi. With respect to the demolition of Ex-Harbour Road Sports Centre, the respective noise monitoring station M1a Harbour Road Sports Centre were finely adjusted on 16 and 25 May 2017 and thereafter to the Footbridge for Harbour Road Sports for noise monitoring.
- vii. With respect to the non-CWB Project building construction at Oil Street, the real-time noise monitoring station RTN2a- Hong Kong Electric Centre was finely adjusted from Northeast Side to Northwestern side at Roof Top location on 03 March 2017.
- viii. Noise monitoring at M6 HK Baptist Church Henrietta Secondary School was temporarily suspended from 22 February 2020 as the school is temporarily closed and refused our access due to public health concern. Monitoring will be resumed when the access to the school is granted.
- ix. Noise monitoring at M8 City Hall was temporarily suspended from 2 February 2020 to the end of reporting period as the City Hall was temporarily closed due to public health concern. A temporary noise monitoring point for M8 has been proposed and agreed by the IEC at the entrance of the City Hall. Noise monitoring for M8 was resumed at the temporary noise monitoring point at the entrance of the City Hall on 26 February 2020.
- x. No action or limit level exceedance was recorded in the reporting period.
- xi. 24-hour real time noise monitoring was conducted at RTN1 FEHD Hong Kong Transport Section Whitfield Depot. No action or limit level exceedance was recorded in the reporting period.
- xii. 24-hour real time noise monitoring was conducted at RTN2a Hong Kong Electric Centre. No action or limit level exceedance was recorded in the reporting period.
- xiii. 24-hour real time noise monitoring was conducted at RTN3 Yu Lee Mo Fan Memorial School. Limit level exceedance was recorded on 29 January 2020 in the reporting period. After the investigation, the exceedance was concluded as non-Project related.
- xiv. 24-hour real time noise monitoring was conducted at RTN4 Causeway Bay Community Centre. No action or limit level exceedance was recorded in the reporting period.

Table 4.1 Noise Monitoring Stations

| Station | Description                                          |
|---------|------------------------------------------------------|
| M1a***  | Footbridge for Ex-Harbour Road Sports Centre         |
| M2b     | Noon-day Gun Area                                    |
| МЗа     | Tung Lo Wan Fire Station                             |
| M4b     | Victoria Centre                                      |
| M5b     | City Garden                                          |
| M6      | HK Baptist Church Henrietta Secondary School         |
| M7e*    | International Finance Centre (Eastern End of Podium) |
| M7w     | International Finance Centre (Western End of Podium) |
| M8**    | City Hall                                            |

Remark \*: Location ID has been updated from M7 to M8 for City Hall

Remark \*\*: M7e has become a reference station starting from 7 Aug 2012

Remarks\*\*\*: The location ID of monitoring station M1a was updated as "Footbridge for Ex-Harbour Road Sports Centre" in May 2017.