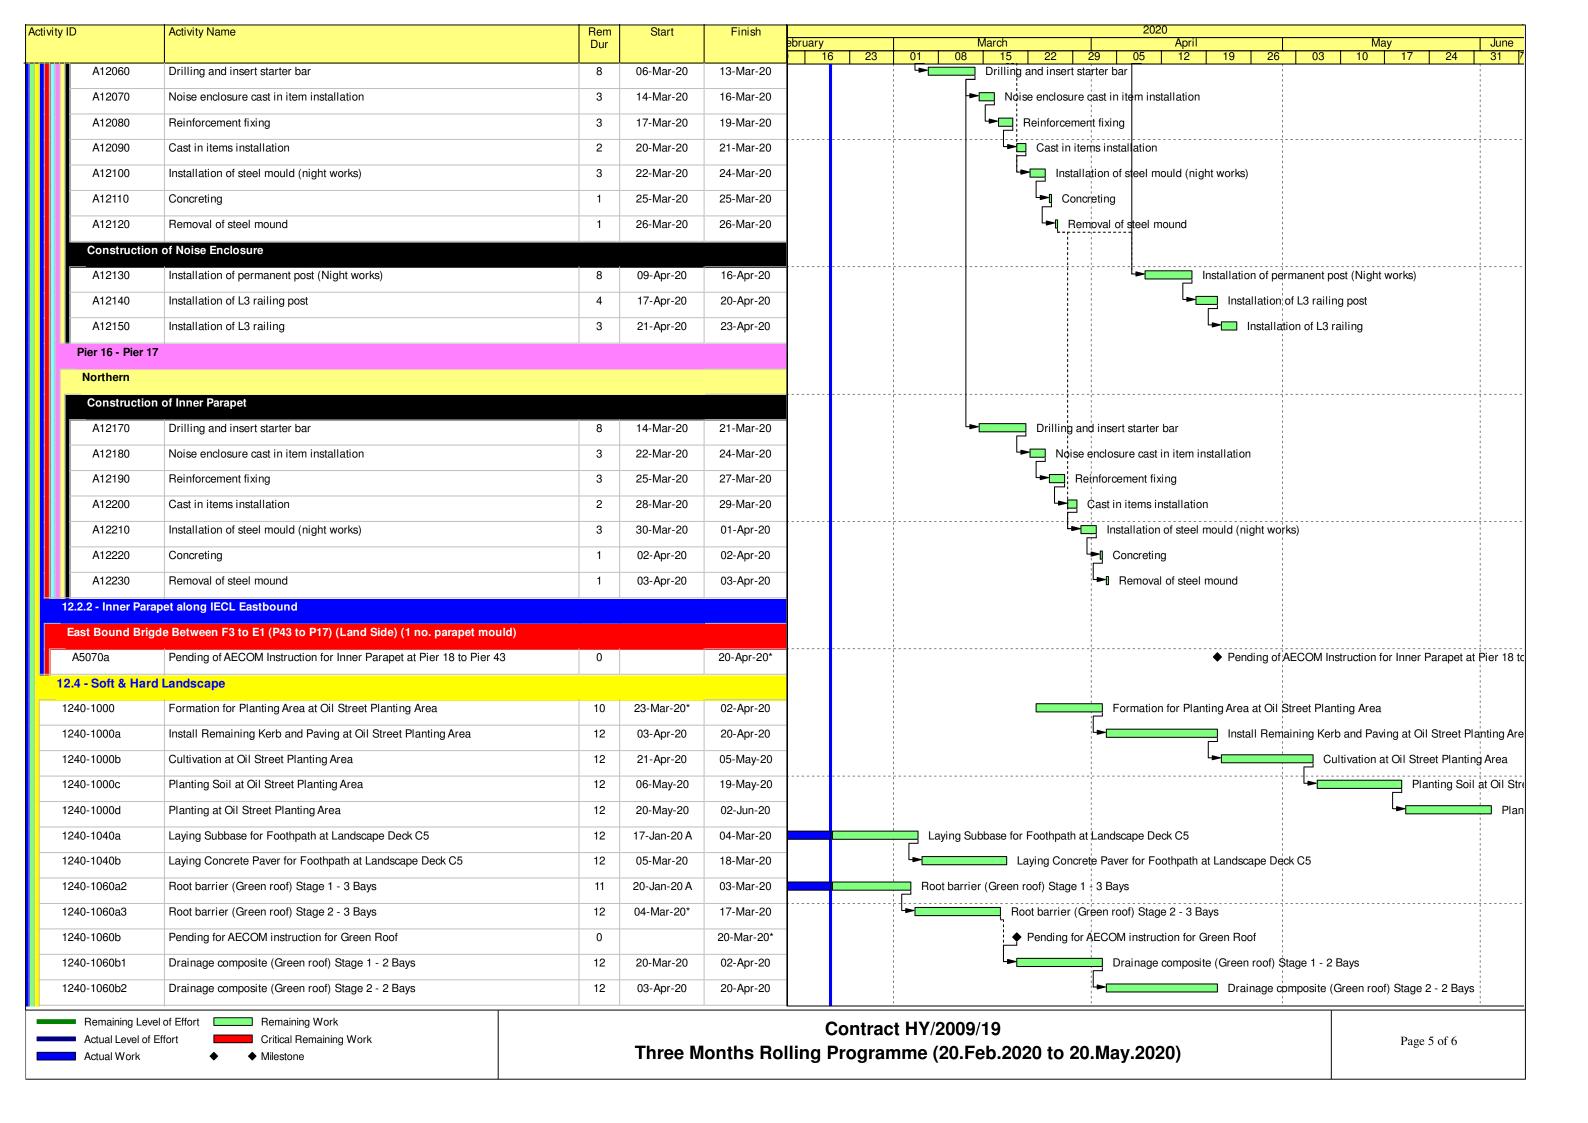

- Bridge noise enclosure installation works.
- Hing Fat Street road works.
- Soft Landscaping works.
- Open area hard paving works.
- D9 to D12 and P22 to P25 drainage works.
- P17-P18 drainage downpipe installation works.
- D12 masking wall

Nil

<u>Contract no. HY/2009/19 - Central - Wanchai Bypass Tunnel (North Point Section) and Island Eastern Corridor Link under FEP-07/364/2009/G</u>

- Bridge noise enclosure installation and parapet construction works.
- Hing Fat Street road works.
- · Soft landscaping works.
- Open area hard paving works.
- D9 to D12 and P22 to P25 drainage works.
- P17-P18 drainage downpipe installation works.
- D12 masking wall
- Rumsey Street median barrier demolition works