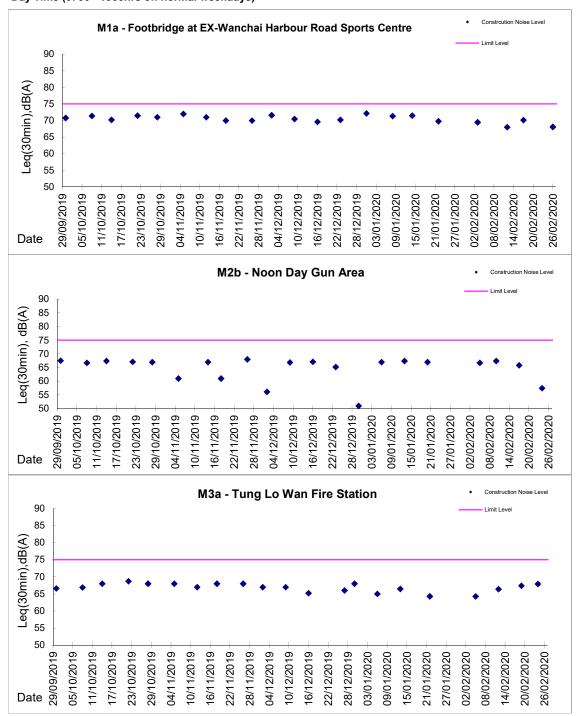

### Noise Monitoring

- iv. Noise monitoring during daytime was conducted at M1a Footbridge for Harbour Road Sports Center; M2b Noon-day gun area; M3a Tung Lo Wan Fire Station; M4b Victoria Center; M5b City Garden, M6 HK Baptist Church Henrietta Secondary School, M7e and M7w International Financial Centre East Podium and International Finance Centre West Podium and M8 City Hall on weekly basis in the reporting period.
- v. With respect to the shift in major construction site portions at Wan Chai North, the noise monitoring station M1a Harbour Road Sports Centre was finely adjusted from East of Harbour Road Sports Centre to West of Harbour Road Sports Centre on 21 June 2016.
- vi. With respect to the demolition of Ex-Harbour Road Sports Centre, the respective noise monitoring station M1a Harbour Road Sports Centre were finely adjusted on 16 and 25 May 2017 and thereafter to the Footbridge for Harbour Road Sports for noise monitoring.
- vii. With respect to the non-CWB Project building construction at Oil Street, the real-time noise monitoring station RTN2a- Hong Kong Electric Centre was finely adjusted from Northeast Side to Northwestern side at Roof Top location on 03 March 2017.
- viii. Noise monitoring at M6 HK Baptist Church Henrietta Secondary School was temporarily suspended from 22 February 2020 as the school is temporarily closed and refused our access due to public health concern. Monitoring will be resumed when the access to the school is granted.
- ix. Noise monitoring at M8 City Hall was temporarily suspended from 2 February 2020 to the end of reporting period as the City Hall was temporarily closed due to public health concern. A temporary noise monitoring point for M8 has been proposed and agreed by the IEC at the entrance of the City Hall. Noise monitoring for M8 was resumed at the temporary noise monitoring point at the entrance of the City Hall on 26 February 2020.
- x. No action or limit level exceedance was recorded in the reporting period.
- xi. 24-hour real time noise monitoring was conducted at RTN1 FEHD Hong Kong Transport Section Whitfield Depot. No action or limit level exceedance was recorded in the reporting period.
- xii. 24-hour real time noise monitoring was conducted at RTN2a Hong Kong Electric Centre. No action or limit level exceedance was recorded in the reporting period.
- xiii. 24-hour real time noise monitoring was conducted at RTN3 Yu Lee Mo Fan Memorial School. Limit level exceedance was recorded on 29 January 2020 in the reporting period. After the investigation, the exceedance was concluded as non-Project related.
- xiv. 24-hour real time noise monitoring was conducted at RTN4 Causeway Bay Community Centre. No action or limit level exceedance was recorded in the reporting period.