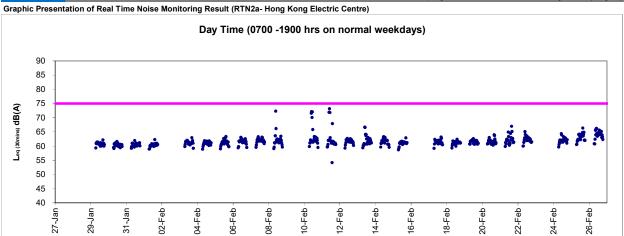

### Noise Monitoring

- iv. Noise monitoring during daytime was conducted at M1a Footbridge for Harbour Road Sports Center; M2b Noon-day gun area; M3a Tung Lo Wan Fire Station; M4b Victoria Center; M5b City Garden, M6 HK Baptist Church Henrietta Secondary School, M7e and M7w International Financial Centre East Podium and International Finance Centre West Podium and M8 City Hall on weekly basis in the reporting period.
- v. With respect to the shift in major construction site portions at Wan Chai North, the noise monitoring station M1a Harbour Road Sports Centre was finely adjusted from East of Harbour Road Sports Centre to West of Harbour Road Sports Centre on 21 June 2016.
- vi. With respect to the demolition of Ex-Harbour Road Sports Centre, the respective noise monitoring station M1a Harbour Road Sports Centre were finely adjusted on 16 and 25 May 2017 and thereafter to the Footbridge for Harbour Road Sports for noise monitoring.
- vii. With respect to the non-CWB Project building construction at Oil Street, the real-time noise monitoring station RTN2a- Hong Kong Electric Centre was finely adjusted from Northeast Side to Northwestern side at Roof Top location on 03 March 2017.
- viii. Noise monitoring at M6 HK Baptist Church Henrietta Secondary School was temporarily suspended from 22 February 2020 as the school is temporarily closed and refused our access due to public health concern. Monitoring will be resumed when the access to the school is granted.
- ix. Noise monitoring at M8 City Hall was temporarily suspended from 2 February 2020 to the end of reporting period as the City Hall was temporarily closed due to public health concern. A temporary noise monitoring point for M8 has been proposed and agreed by the IEC at the entrance of the City Hall. Noise monitoring for M8 was resumed at the temporary noise monitoring point at the entrance of the City Hall on 26 February 2020.
- x. No action or limit level exceedance was recorded in the reporting period.
- xi. 24-hour real time noise monitoring was conducted at RTN1 FEHD Hong Kong Transport Section Whitfield Depot. No action or limit level exceedance was recorded in the reporting period.
- xii. 24-hour real time noise monitoring was conducted at RTN2a Hong Kong Electric Centre. No action or limit level exceedance was recorded in the reporting period.
- xiii. 24-hour real time noise monitoring was conducted at RTN3 Yu Lee Mo Fan Memorial School. Limit level exceedance was recorded on 29 January 2020 in the reporting period. After the investigation, the exceedance was concluded as non-Project related.
- xiv. 24-hour real time noise monitoring was conducted at RTN4 Causeway Bay Community Centre. No action or limit level exceedance was recorded in the reporting period.