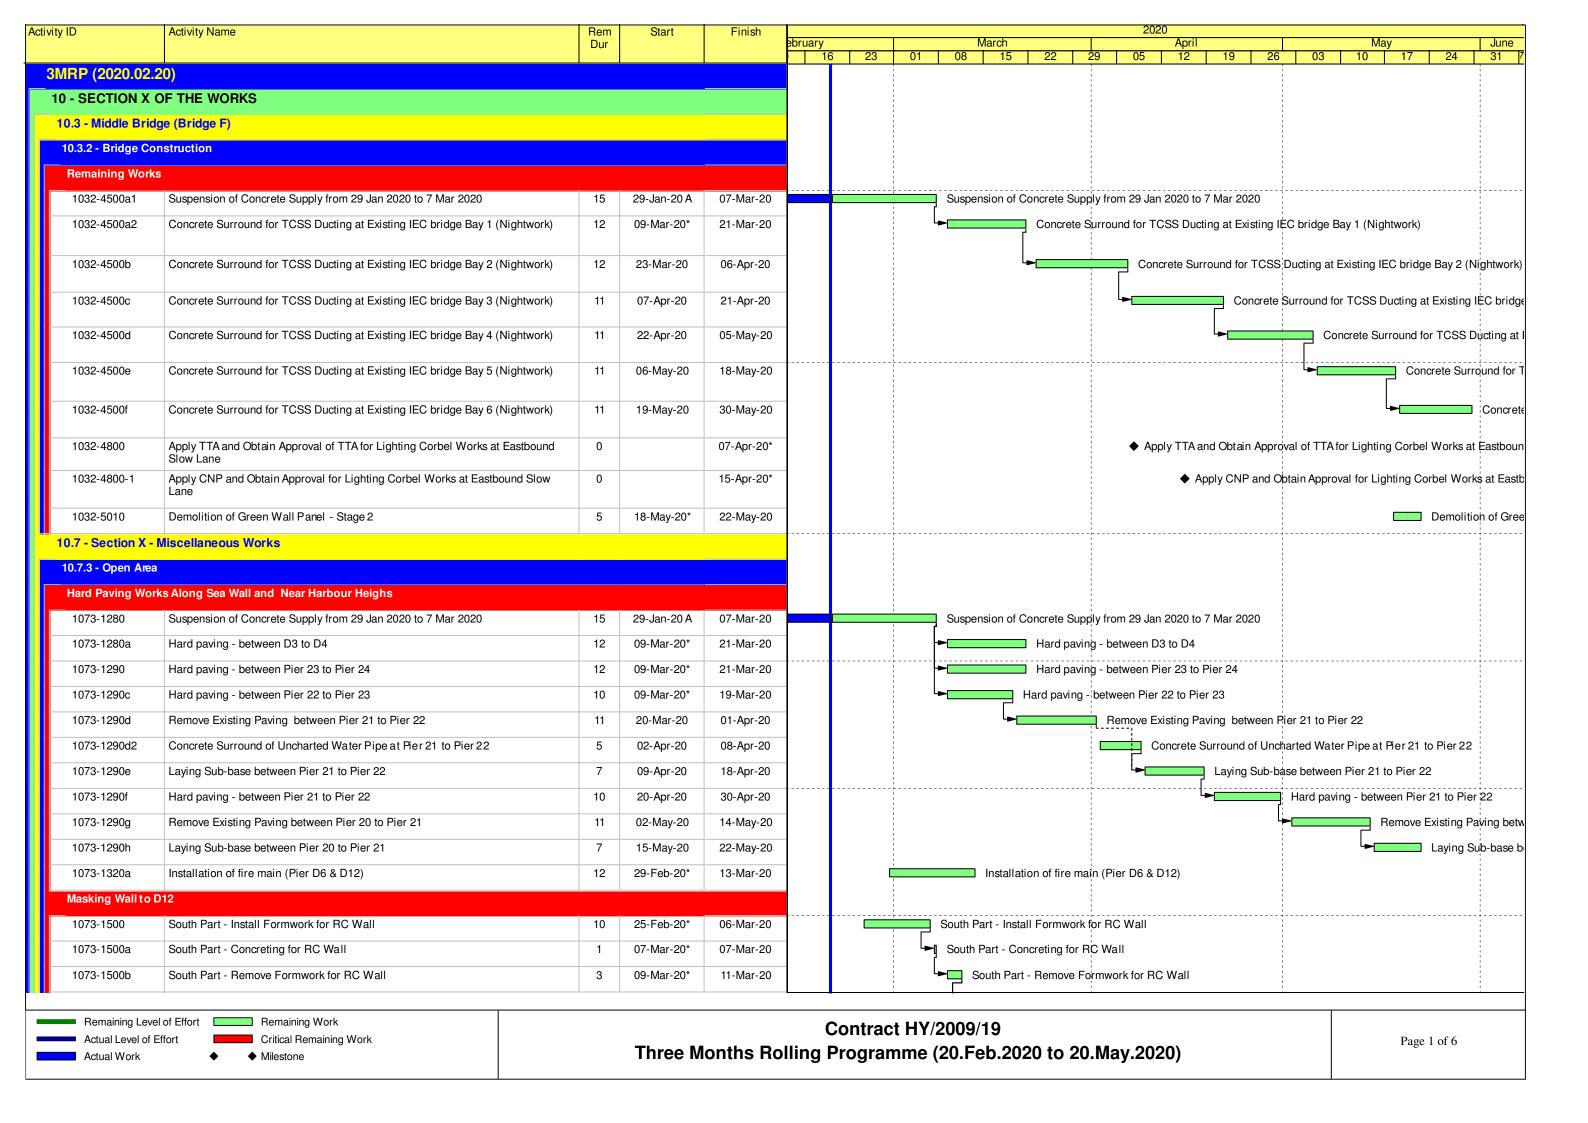

- Bridge noise enclosure installation works.
- Hing Fat Street road works.
- Soft Landscaping works.
- Open area hard paving works.
- D9 to D12 and P22 to P25 drainage works.
- P17-P18 drainage downpipe installation works.
- D12 masking wall

Nil

<u>Contract no. HY/2009/19 - Central - Wanchai Bypass Tunnel (North Point Section) and Island Eastern Corridor Link under FEP-07/364/2009/G</u>

- Bridge noise enclosure installation and parapet construction works.
- Hing Fat Street road works.
- · Soft landscaping works.
- Open area hard paving works.
- D9 to D12 and P22 to P25 drainage works.
- P17-P18 drainage downpipe installation works.
- D12 masking wall
- Rumsey Street median barrier demolition works

# Contract no. HY/2009/19 - Central - Wanchai Bypass Tunnel (North Point Section) and Island Eastern Corridor Link under FEP-07/364/2009/G

- Bridge noise enclosure installation works.
- Hing Fat Street road works.
- Soft Landscaping works.
- · Open area hard paving works.
- D9 to D12 and P22 to P25 drainage works.
- P17-P18 drainage downpipe installation works.
- D12 masking wall