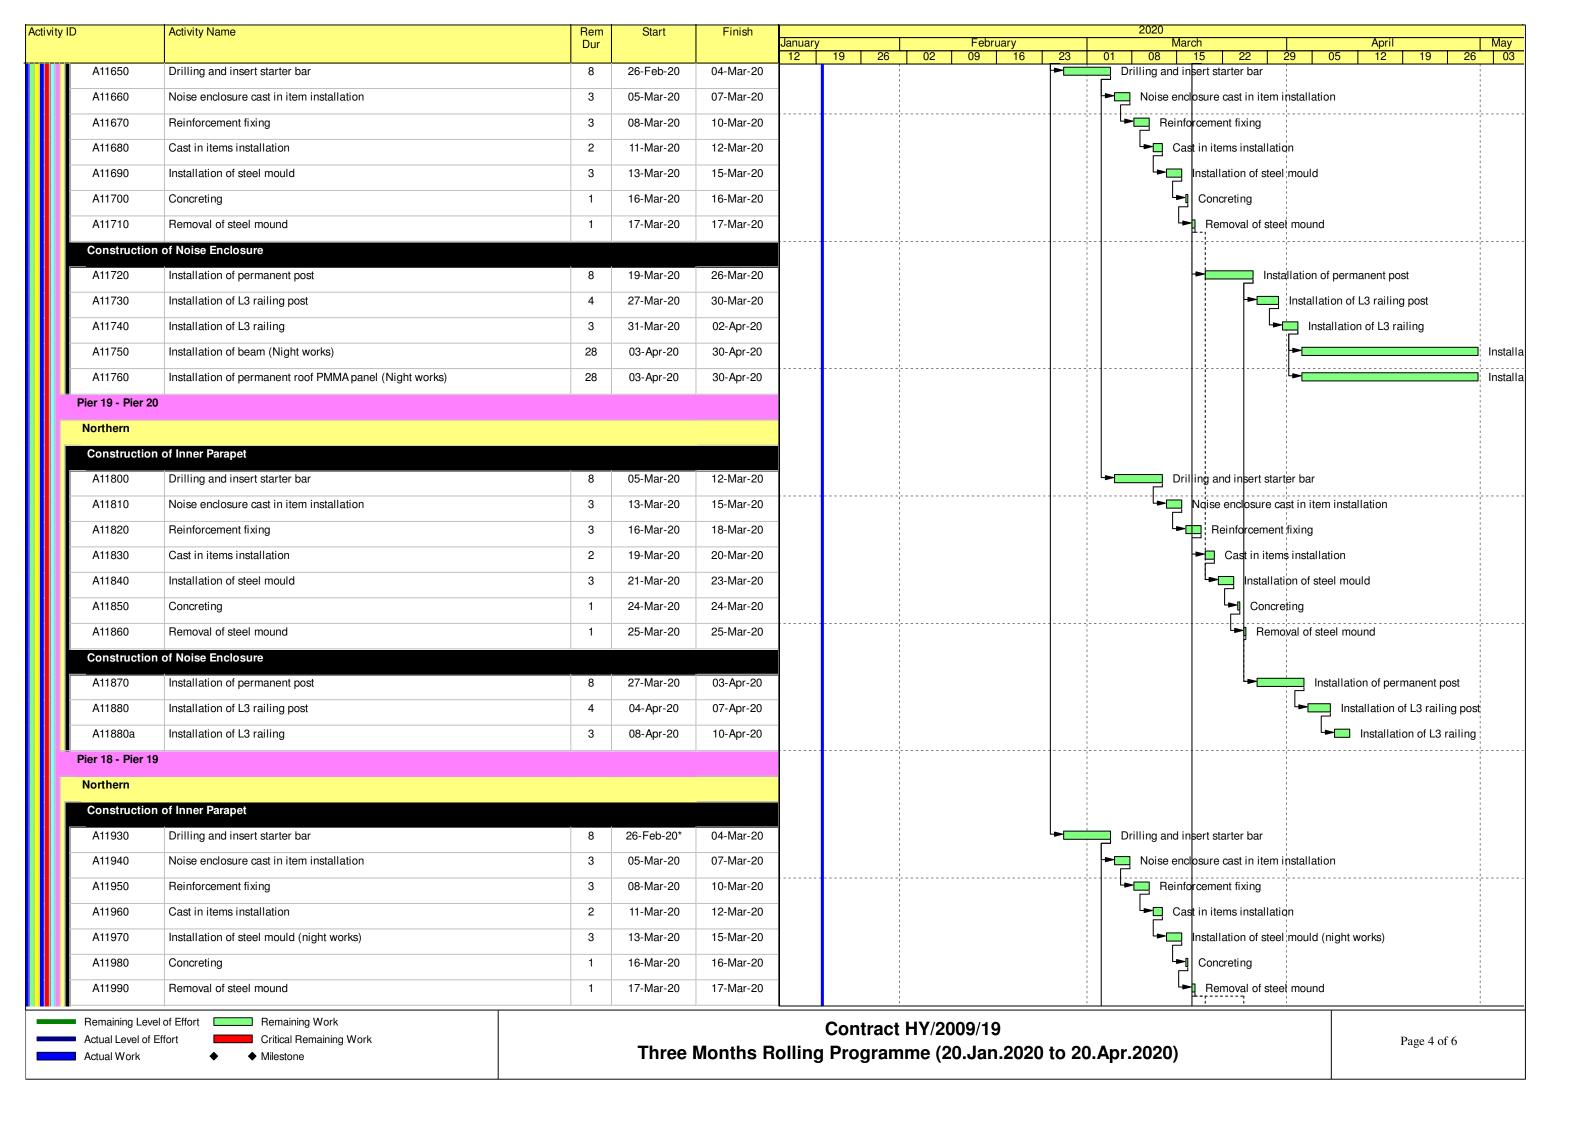

- Bridge noise enclosure installation works.
- Hing Fat Street road works.
- Soft Landscaping works.
- Open area hard paving works.
- D9 to D12 and P22 to P25 drainage works.
- P17-P18 drainage downpipe installation works.
- D12 masking wall

# Contract no. HY/2009/19 - Central - Wanchai Bypass Tunnel (North Point Section) and Island Eastern Corridor Link under FEP-07/364/2009/G

- Bridge noise enclosure installation works.
- Hing Fat Street road works.
- Soft Landscaping works.
- · Open area hard paving works.
- D9 to D12 and P22 to P25 drainage works.
- P17-P18 drainage downpipe installation works.
- D12 masking wall