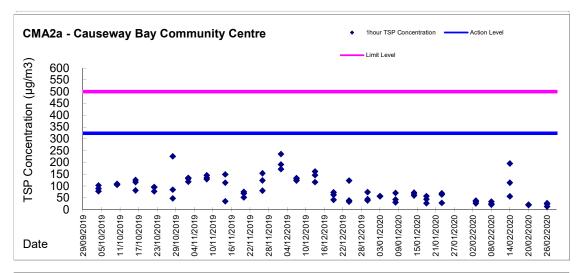

# Air Quality Monitoring

xv. 1-hour and 24-hour Total Suspended Particulates (TSP) monitoring were conducted at CMA1b – Harbour Grand Hotel Boundary Wall; CMA2a - Causeway Bay Community Center; CMA3a - CWB PRE Site Office Area; CMA4a – Society for the Prevention of Cruelty to Animals; CMA5b - Pedestrian Plaza; MA1e and MA1w – International Finance Centre eastern and western podium on every six days basis.

Contract no. HY/2010/08 -Central - Wan Chai Bypass (CWB) -Tunnel (Slip Road 8) under FEP-10/364/2009/B

- Drainage improvement works
- Utility diversion works
- Junction modification

<u>Contract no. HY/2011/08 – Central - Wan Chai Bypass (CWB) – Tunnel Buildings, Systems and Fittings, and Works Associated with Tunnel Commissioning under FEP-11/364/2009/E</u>