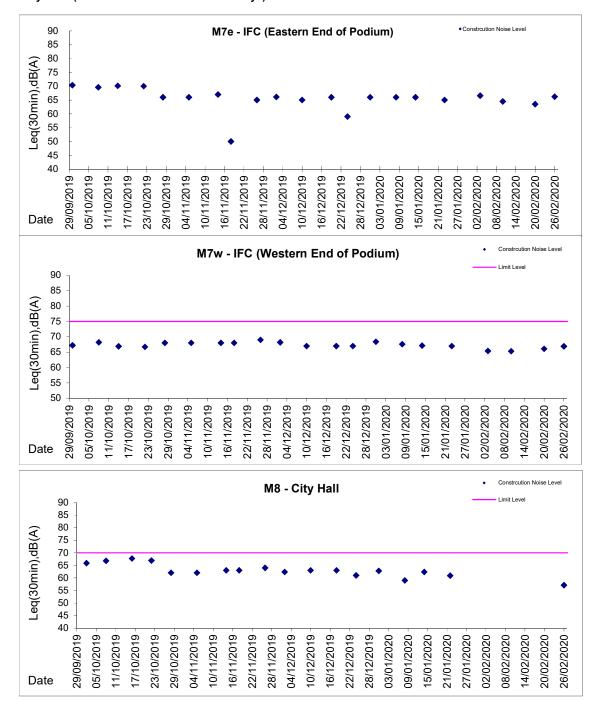

### Noise Monitoring

- iv. Noise monitoring during daytime was conducted at M1a Footbridge for Harbour Road Sports Center; M2b Noon-day gun area; M3a Tung Lo Wan Fire Station; M4b Victoria Center; M5b City Garden, M6 HK Baptist Church Henrietta Secondary School, M7e and M7w International Financial Centre East Podium and International Finance Centre West Podium and M8 City Hall on weekly basis in the reporting period.
- v. With respect to the shift in major construction site portions at Wan Chai North, the noise monitoring station M1a Harbour Road Sports Centre was finely adjusted from East of Harbour Road Sports Centre to West of Harbour Road Sports Centre on 21 June 2016.
- vi. With respect to the demolition of Ex-Harbour Road Sports Centre, the respective noise monitoring station M1a Harbour Road Sports Centre were finely adjusted on 16 and 25 May 2017 and thereafter to the Footbridge for Harbour Road Sports for noise monitoring.
- vii. With respect to the non-CWB Project building construction at Oil Street, the real-time noise monitoring station RTN2a- Hong Kong Electric Centre was finely adjusted from Northeast Side to Northwestern side at Roof Top location on 03 March 2017.
- viii. Noise monitoring at M6 HK Baptist Church Henrietta Secondary School was temporarily suspended from 22 February 2020 as the school is temporarily closed and refused our access due to public health concern. Monitoring will be resumed when the access to the school is granted.
- ix. Noise monitoring at M8 City Hall was temporarily suspended from 2 February 2020 to the end of reporting period as the City Hall was temporarily closed due to public health concern. A temporary noise monitoring point for M8 has been proposed and agreed by the IEC at the entrance of the City Hall. Noise monitoring for M8 was resumed at the temporary noise monitoring point at the entrance of the City Hall on 26 February 2020.
- x. No action or limit level exceedance was recorded in the reporting period.
- xi. 24-hour real time noise monitoring was conducted at RTN1 FEHD Hong Kong Transport Section Whitfield Depot. No action or limit level exceedance was recorded in the reporting period.
- xii. 24-hour real time noise monitoring was conducted at RTN2a Hong Kong Electric Centre. No action or limit level exceedance was recorded in the reporting period.
- xiii. 24-hour real time noise monitoring was conducted at RTN3 Yu Lee Mo Fan Memorial School. Limit level exceedance was recorded on 29 January 2020 in the reporting period. After the investigation, the exceedance was concluded as non-Project related.
- xiv. 24-hour real time noise monitoring was conducted at RTN4 Causeway Bay Community Centre. No action or limit level exceedance was recorded in the reporting period.

Table 4.1 Noise Monitoring Stations

| Station | Description                                          |
|---------|------------------------------------------------------|
| M1a***  | Footbridge for Ex-Harbour Road Sports Centre         |
| M2b     | Noon-day Gun Area                                    |
| МЗа     | Tung Lo Wan Fire Station                             |
| M4b     | Victoria Centre                                      |
| M5b     | City Garden                                          |
| M6      | HK Baptist Church Henrietta Secondary School         |
| M7e*    | International Finance Centre (Eastern End of Podium) |
| M7w     | International Finance Centre (Western End of Podium) |
| M8**    | City Hall                                            |

Remark \*: Location ID has been updated from M7 to M8 for City Hall

Remark \*\*: M7e has become a reference station starting from 7 Aug 2012

Remarks\*\*\*: The location ID of monitoring station M1a was updated as "Footbridge for Ex-Harbour Road Sports Centre" in May 2017.