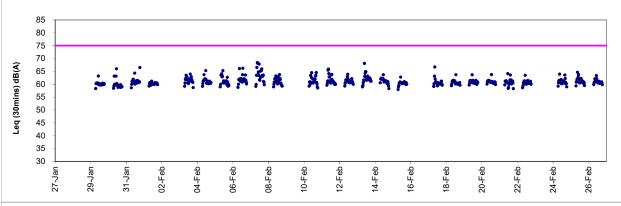

### Noise Monitoring

- iv. Noise monitoring during daytime was conducted at M1a Footbridge for Harbour Road Sports Center; M2b Noon-day gun area; M3a Tung Lo Wan Fire Station; M4b Victoria Center; M5b City Garden, M6 HK Baptist Church Henrietta Secondary School, M7e and M7w International Financial Centre East Podium and International Finance Centre West Podium and M8 City Hall on weekly basis in the reporting period.
- v. With respect to the shift in major construction site portions at Wan Chai North, the noise monitoring station M1a Harbour Road Sports Centre was finely adjusted from East of Harbour Road Sports Centre to West of Harbour Road Sports Centre on 21 June 2016.
- vi. With respect to the demolition of Ex-Harbour Road Sports Centre, the respective noise monitoring station M1a Harbour Road Sports Centre were finely adjusted on 16 and 25 May 2017 and thereafter to the Footbridge for Harbour Road Sports for noise monitoring.
- vii. With respect to the non-CWB Project building construction at Oil Street, the real-time noise monitoring station RTN2a- Hong Kong Electric Centre was finely adjusted from Northeast Side to Northwestern side at Roof Top location on 03 March 2017.
- viii. Noise monitoring at M6 HK Baptist Church Henrietta Secondary School was temporarily suspended from 22 February 2020 as the school is temporarily closed and refused our access due to public health concern. Monitoring will be resumed when the access to the school is granted.
- ix. Noise monitoring at M8 City Hall was temporarily suspended from 2 February 2020 to the end of reporting period as the City Hall was temporarily closed due to public health concern. A temporary noise monitoring point for M8 has been proposed and agreed by the IEC at the entrance of the City Hall. Noise monitoring for M8 was resumed at the temporary noise monitoring point at the entrance of the City Hall on 26 February 2020.
- x. No action or limit level exceedance was recorded in the reporting period.
- xi. 24-hour real time noise monitoring was conducted at RTN1 FEHD Hong Kong Transport Section Whitfield Depot. No action or limit level exceedance was recorded in the reporting period.
- xii. 24-hour real time noise monitoring was conducted at RTN2a Hong Kong Electric Centre. No action or limit level exceedance was recorded in the reporting period.
- xiii. 24-hour real time noise monitoring was conducted at RTN3 Yu Lee Mo Fan Memorial School. Limit level exceedance was recorded on 29 January 2020 in the reporting period. After the investigation, the exceedance was concluded as non-Project related.
- xiv. 24-hour real time noise monitoring was conducted at RTN4 Causeway Bay Community Centre. No action or limit level exceedance was recorded in the reporting period.