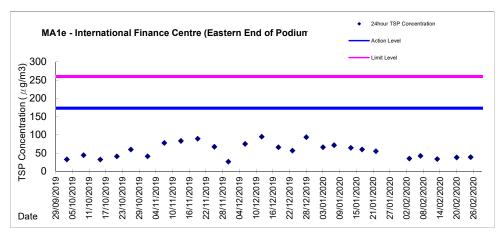

# Air Quality Monitoring

xv. 1-hour and 24-hour Total Suspended Particulates (TSP) monitoring were conducted at CMA1b – Harbour Grand Hotel Boundary Wall; CMA2a - Causeway Bay Community Center; CMA3a - CWB PRE Site Office Area; CMA4a – Society for the Prevention of Cruelty to Animals; CMA5b - Pedestrian Plaza; MA1e and MA1w – International Finance Centre eastern and western podium on every six days basis.