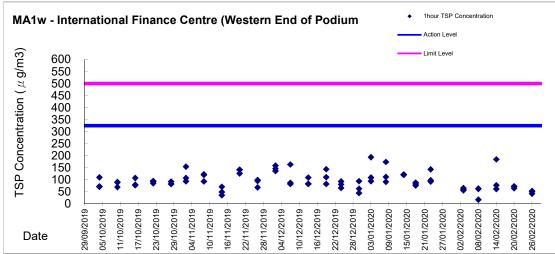

# Air Quality Monitoring

xv. 1-hour and 24-hour Total Suspended Particulates (TSP) monitoring were conducted at CMA1b – Harbour Grand Hotel Boundary Wall; CMA2a - Causeway Bay Community Center; CMA3a - CWB PRE Site Office Area; CMA4a – Society for the Prevention of Cruelty to Animals; CMA5b - Pedestrian Plaza; MA1e and MA1w – International Finance Centre eastern and western podium on every six days basis.

- xvi. With respect to the proposed demolition of eastern podium of Oil Street Site Office, the respective air quality monitoring station CMA1b Oil Street Site Office was finely adjusted from East podium of the Oil Street Site Office to the West podium of the Oil Street Site Office on 21 December 2016.
- xvii. With respect to the proposed demolition of the Oil Street Site Office, the respective air quality monitoring station CMA1b Harbour Grand Hotel Boundary Wall was finely adjusted from the Oil Street Site Office to Harbor Grand Hotel Boundary Wall from 05 June 2017 onwards.
- xviii. No action or limit level exceedance was recorded in the reporting period.