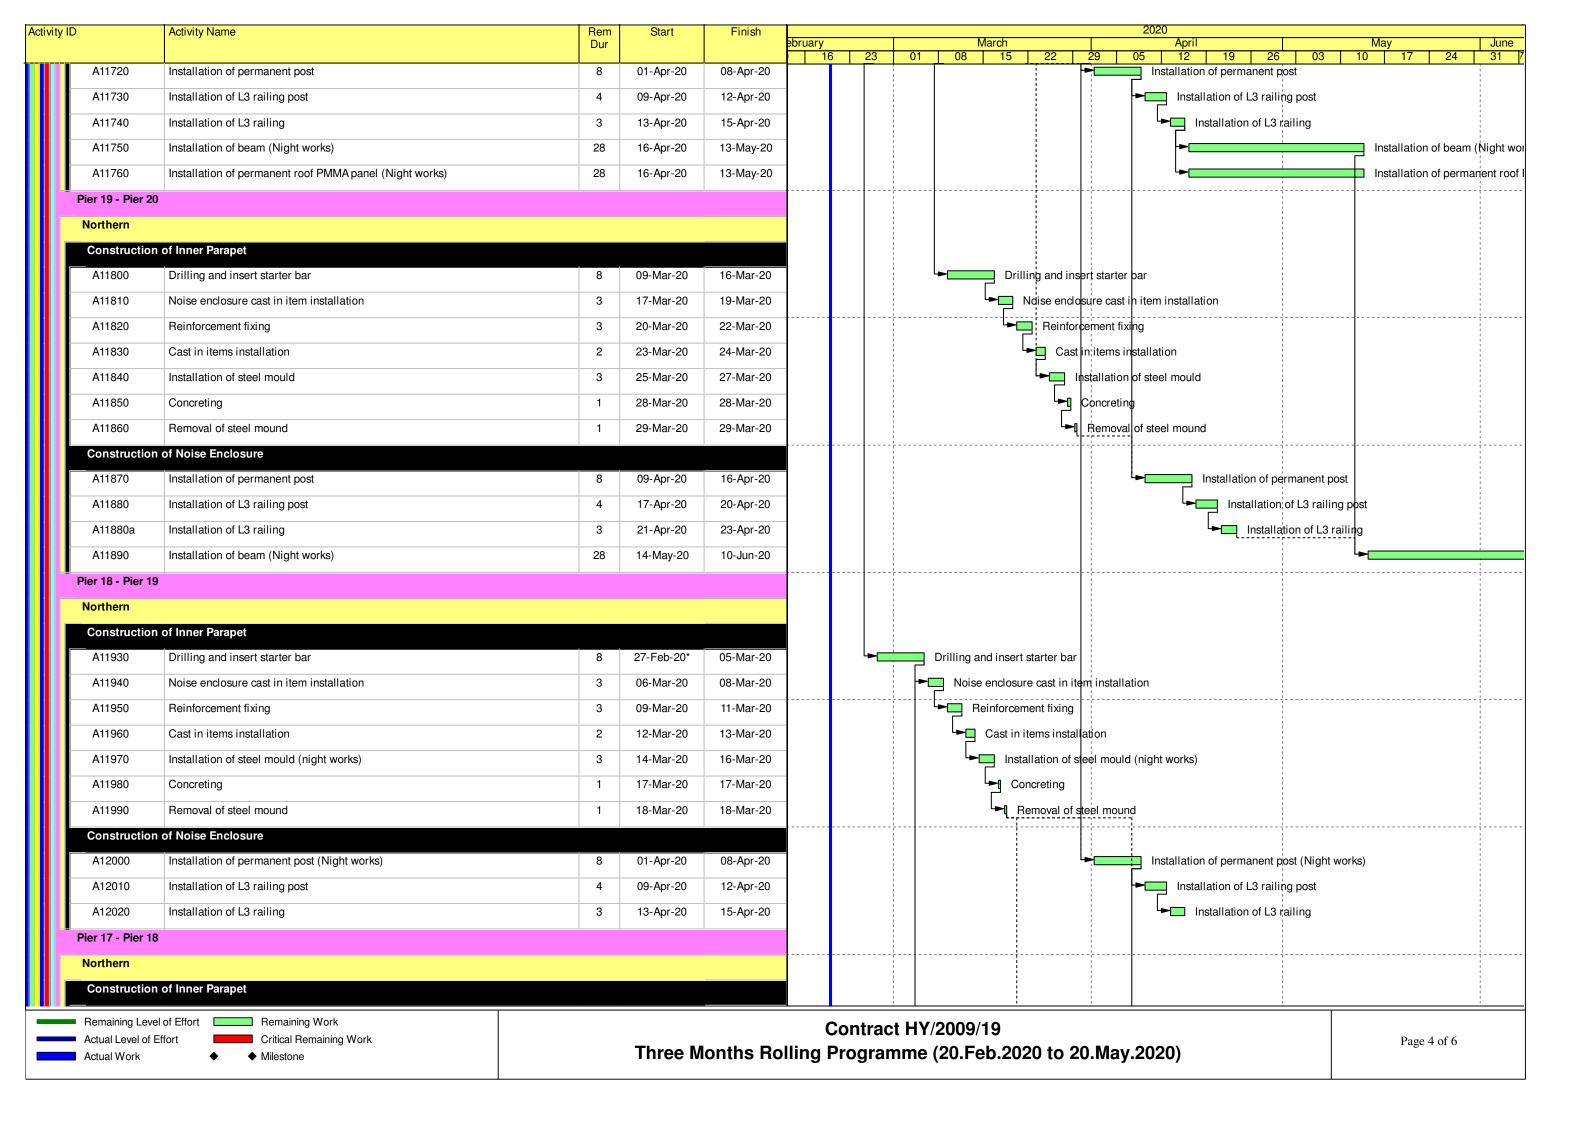

# <u>Contract no. HY/2011/08 – Central - Wan Chai Bypass (CWB) – Tunnel Buildings, Systems and Fittings, and Works Associated with Tunnel Commissioning under FEP-11/364/2009/E</u>

- ABWF works at Ventilation Buildings, inclusive of Administration Building, Central Ventilation Building, East Ventilation Shaft/Building, West Ventilation Building
- Scaffold erection at MVB
- Installation of external louvre at MVB
- Installation of glass canopy at ADB
- Installation of treated-waste wood at ADB
- Floor painting works at MVB
- Traffic sign installation and modification of directional sign at various locations
- Painting works at Man Kwong Street
- Planting works at Man Po Street and Kong Chung Lane

- ABWF works at Ventilation Buildings, inclusive of Administration Building, Central Ventilation Building, East Ventilation Shaft/Building, West Ventilation Building
- Scaffold erection at MVB
- Installation of external louvre at MVB
- Installation of glass canopy at ADB
- Installation of treated-waste wood at ADB
- Floor painting works at MVB
- Installation of TAV sensor inside tunnel