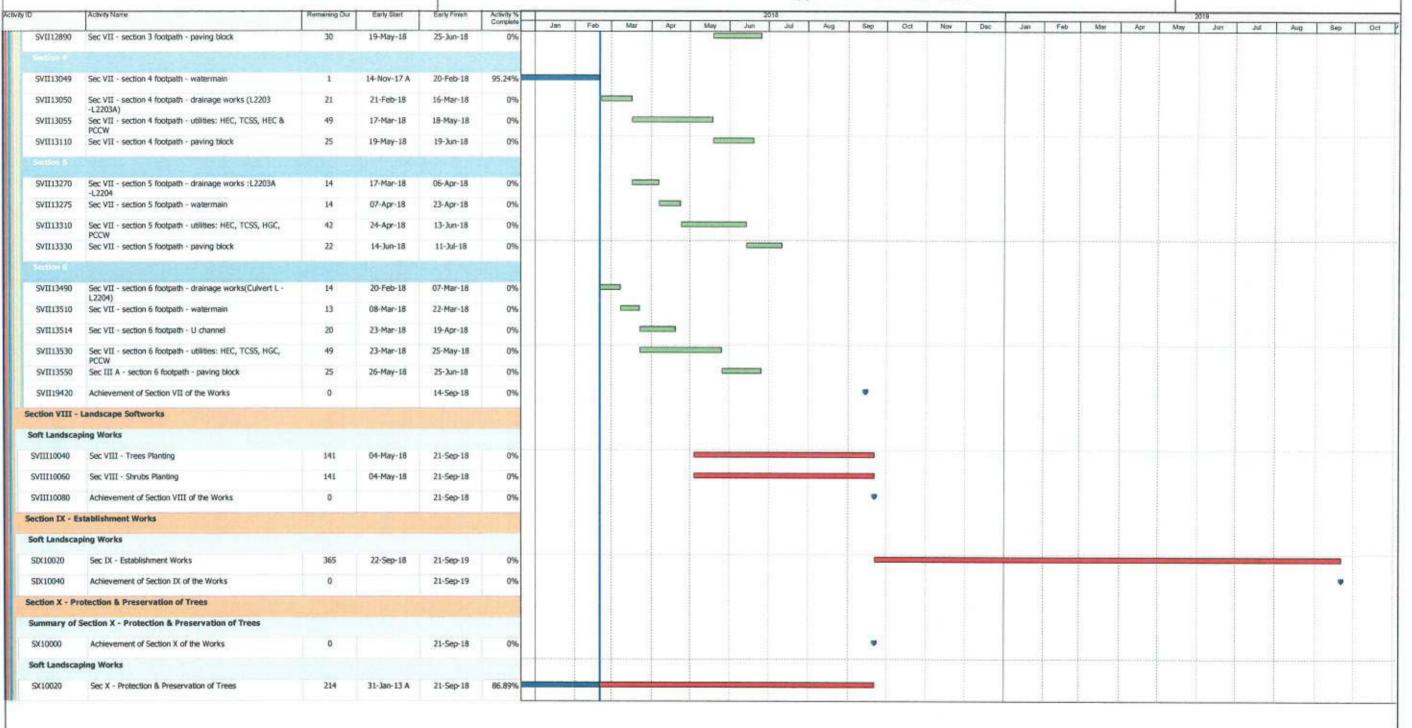

- Bridge noise enclosure installation works.
- Hing Fat Street road works.
- Soft Landscaping works.
- Open area hard paving works.
- D9 to D12 and P22 to P25 drainage works.
- P17-P18 drainage downpipe installation works.
- D12 masking wall

# Contract no. HY/2009/19 - Central - Wanchai Bypass Tunnel (North Point Section) and Island Eastern Corridor Link under FEP-07/364/2009/G

- Bridge noise enclosure installation works.
- Hing Fat Street road works.
- Soft Landscaping works.
- · Open area hard paving works.
- D9 to D12 and P22 to P25 drainage works.
- P17-P18 drainage downpipe installation works.
- D12 masking wall