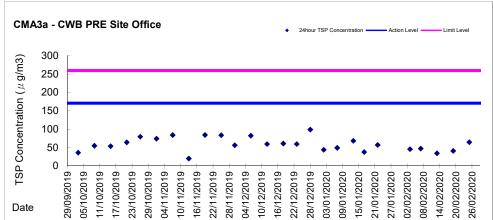

# Air Quality Monitoring

xv. 1-hour and 24-hour Total Suspended Particulates (TSP) monitoring were conducted at CMA1b – Harbour Grand Hotel Boundary Wall; CMA2a - Causeway Bay Community Center; CMA3a - CWB PRE Site Office Area; CMA4a – Society for the Prevention of Cruelty to Animals; CMA5b - Pedestrian Plaza; MA1e and MA1w – International Finance Centre eastern and western podium on every six days basis.

- xvi. With respect to the proposed demolition of eastern podium of Oil Street Site Office, the respective air quality monitoring station CMA1b Oil Street Site Office was finely adjusted from East podium of the Oil Street Site Office to the West podium of the Oil Street Site Office on 21 December 2016.
- xvii. With respect to the proposed demolition of the Oil Street Site Office, the respective air quality monitoring station CMA1b Harbour Grand Hotel Boundary Wall was finely adjusted from the Oil Street Site Office to Harbor Grand Hotel Boundary Wall from 05 June 2017 onwards.
- xviii. No action or limit level exceedance was recorded in the reporting period.