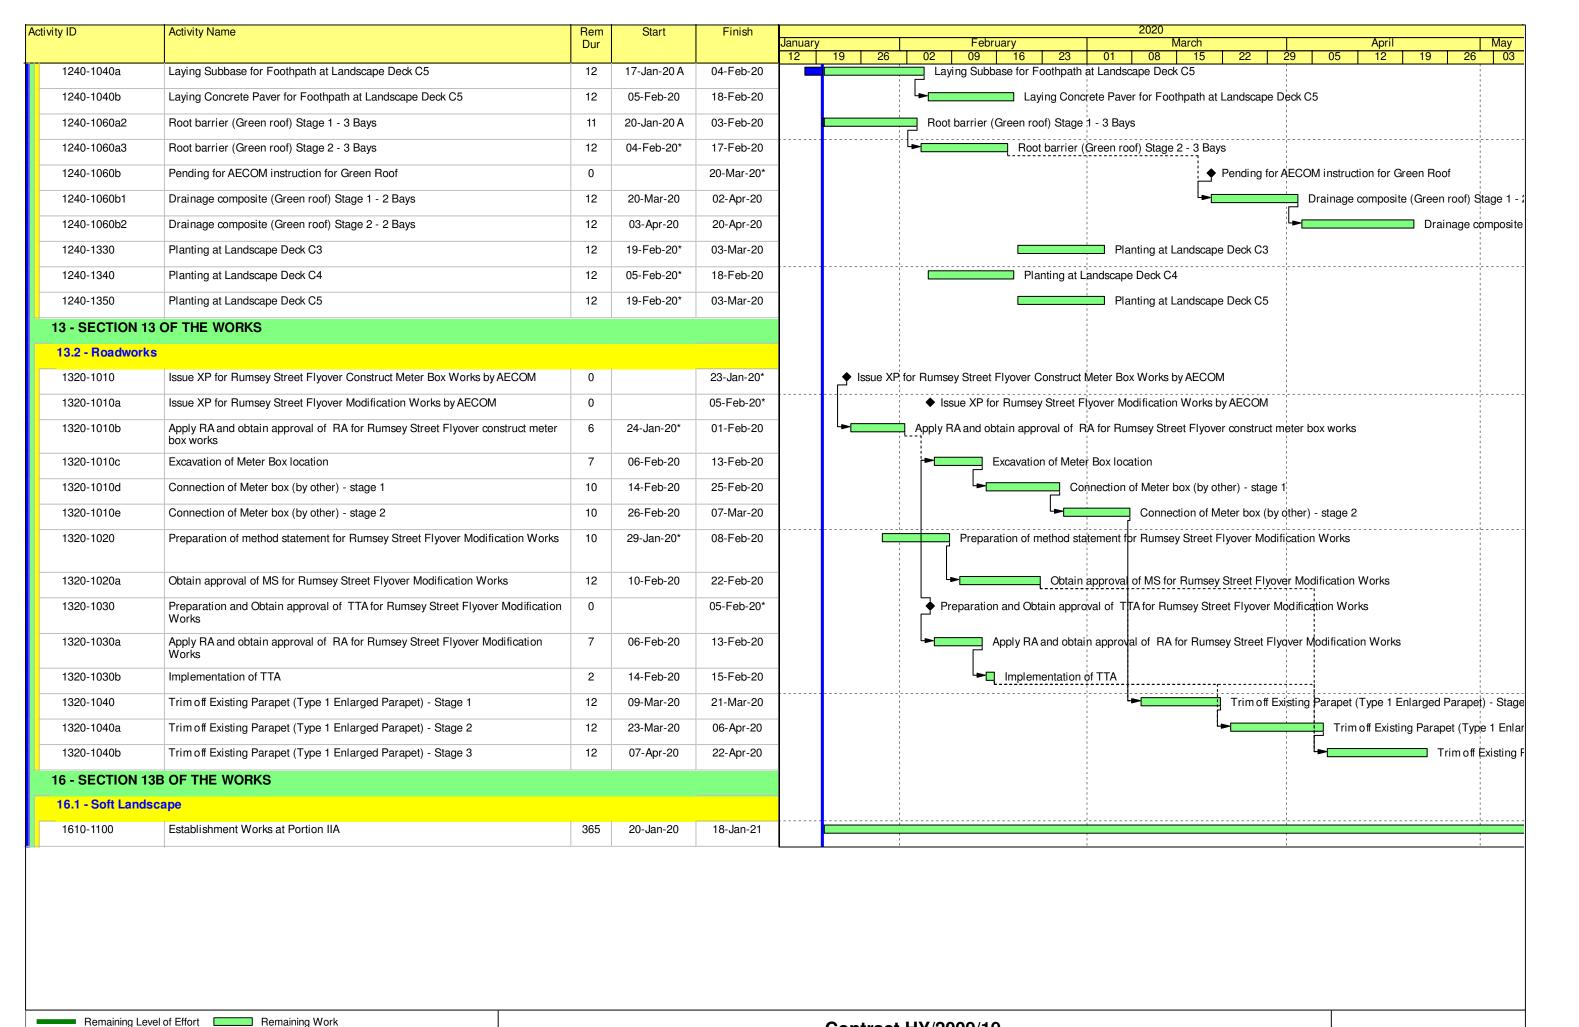

# Contract no. HY/2009/19 - Central - Wanchai Bypass Tunnel (North Point Section) and Island Eastern Corridor Link under FEP-07/364/2009/G

- Bridge noise enclosure installation works.
- Hing Fat Street road works.
- Soft Landscaping works.
- · Open area hard paving works.
- D9 to D12 and P22 to P25 drainage works.
- P17-P18 drainage downpipe installation works.
- D12 masking wall

# Contract no. HY/2010/08 -Central - Wan Chai Bypass (CWB) -Tunnel (Slip Road 8) under FEP-10/364/2009/B

- Drainage improvement works
- Utility diversion works
- Junction modification