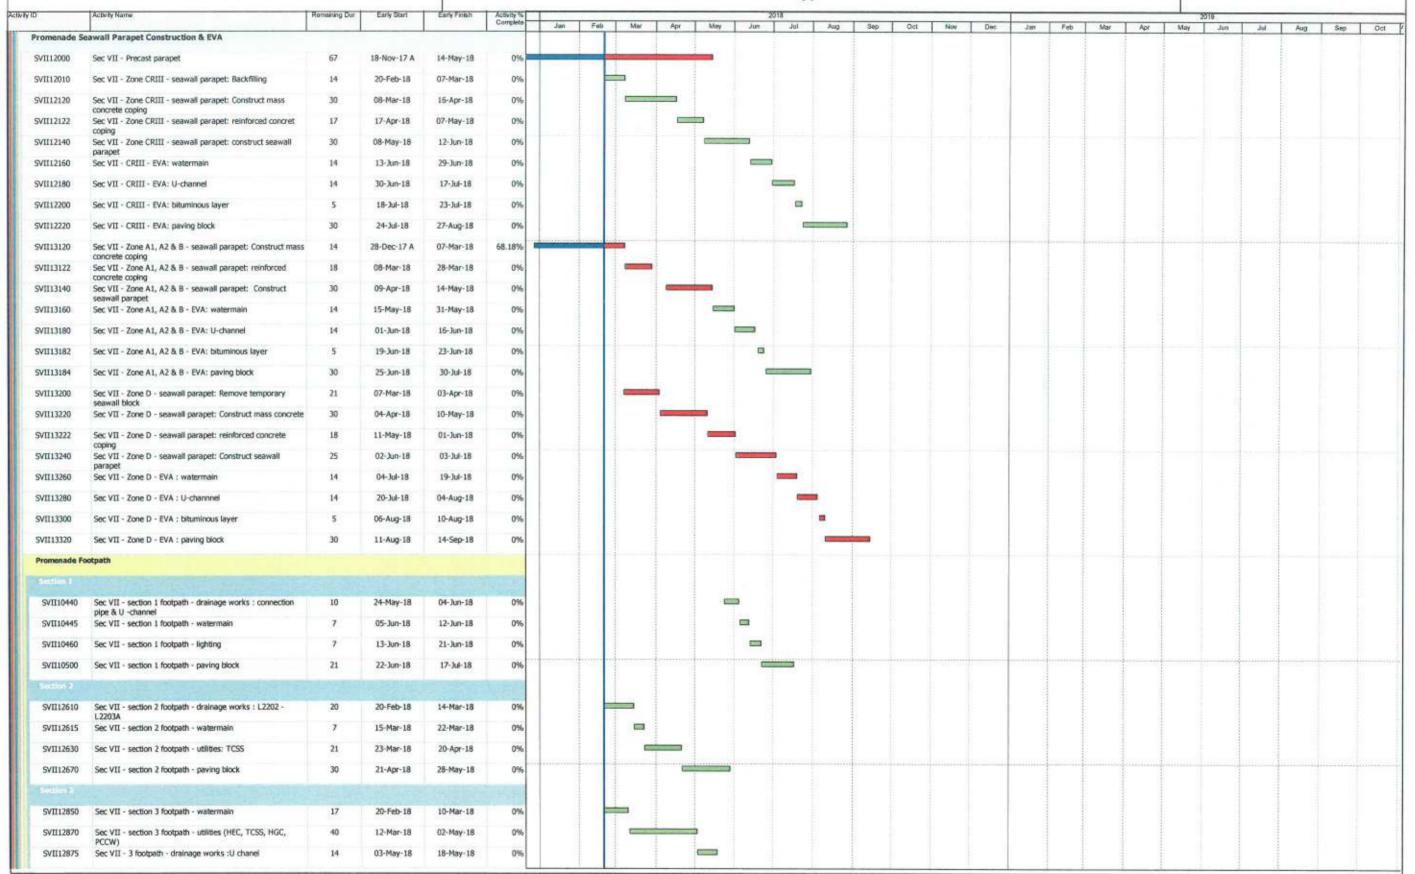

- Bridge noise enclosure installation works.
- Hing Fat Street road works.
- Soft Landscaping works.
- Open area hard paving works.
- D9 to D12 and P22 to P25 drainage works.
- P17-P18 drainage downpipe installation works.
- D12 masking wall

# Contract no. HY/2009/19 - Central - Wanchai Bypass Tunnel (North Point Section) and Island Eastern Corridor Link under FEP-07/364/2009/G

- Bridge noise enclosure installation works.
- Hing Fat Street road works.
- Soft Landscaping works.
- · Open area hard paving works.
- D9 to D12 and P22 to P25 drainage works.
- P17-P18 drainage downpipe installation works.
- D12 masking wall