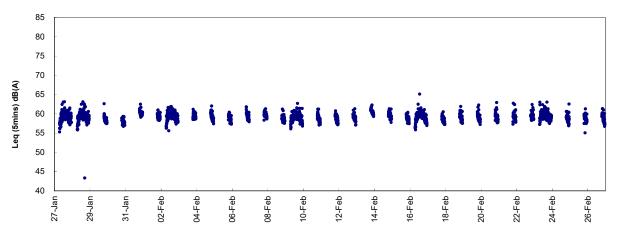

### Noise Monitoring

- iv. Noise monitoring during daytime was conducted at M1a Footbridge for Harbour Road Sports Center; M2b Noon-day gun area; M3a Tung Lo Wan Fire Station; M4b Victoria Center; M5b City Garden, M6 HK Baptist Church Henrietta Secondary School, M7e and M7w International Financial Centre East Podium and International Finance Centre West Podium and M8 City Hall on weekly basis in the reporting period.
- v. With respect to the shift in major construction site portions at Wan Chai North, the noise monitoring station M1a Harbour Road Sports Centre was finely adjusted from East of Harbour Road Sports Centre to West of Harbour Road Sports Centre on 21 June 2016.
- vi. With respect to the demolition of Ex-Harbour Road Sports Centre, the respective noise monitoring station M1a Harbour Road Sports Centre were finely adjusted on 16 and 25 May 2017 and thereafter to the Footbridge for Harbour Road Sports for noise monitoring.
- vii. With respect to the non-CWB Project building construction at Oil Street, the real-time noise monitoring station RTN2a- Hong Kong Electric Centre was finely adjusted from Northeast Side to Northwestern side at Roof Top location on 03 March 2017.
- viii. Noise monitoring at M6 HK Baptist Church Henrietta Secondary School was temporarily suspended from 22 February 2020 as the school is temporarily closed and refused our access due to public health concern. Monitoring will be resumed when the access to the school is granted.
- ix. Noise monitoring at M8 City Hall was temporarily suspended from 2 February 2020 to the end of reporting period as the City Hall was temporarily closed due to public health concern. A temporary noise monitoring point for M8 has been proposed and agreed by the IEC at the entrance of the City Hall. Noise monitoring for M8 was resumed at the temporary noise monitoring point at the entrance of the City Hall on 26 February 2020.
- x. No action or limit level exceedance was recorded in the reporting period.
- xi. 24-hour real time noise monitoring was conducted at RTN1 FEHD Hong Kong Transport Section Whitfield Depot. No action or limit level exceedance was recorded in the reporting period.
- xii. 24-hour real time noise monitoring was conducted at RTN2a Hong Kong Electric Centre. No action or limit level exceedance was recorded in the reporting period.
- xiii. 24-hour real time noise monitoring was conducted at RTN3 Yu Lee Mo Fan Memorial School. Limit level exceedance was recorded on 29 January 2020 in the reporting period. After the investigation, the exceedance was concluded as non-Project related.
- xiv. 24-hour real time noise monitoring was conducted at RTN4 Causeway Bay Community Centre. No action or limit level exceedance was recorded in the reporting period.