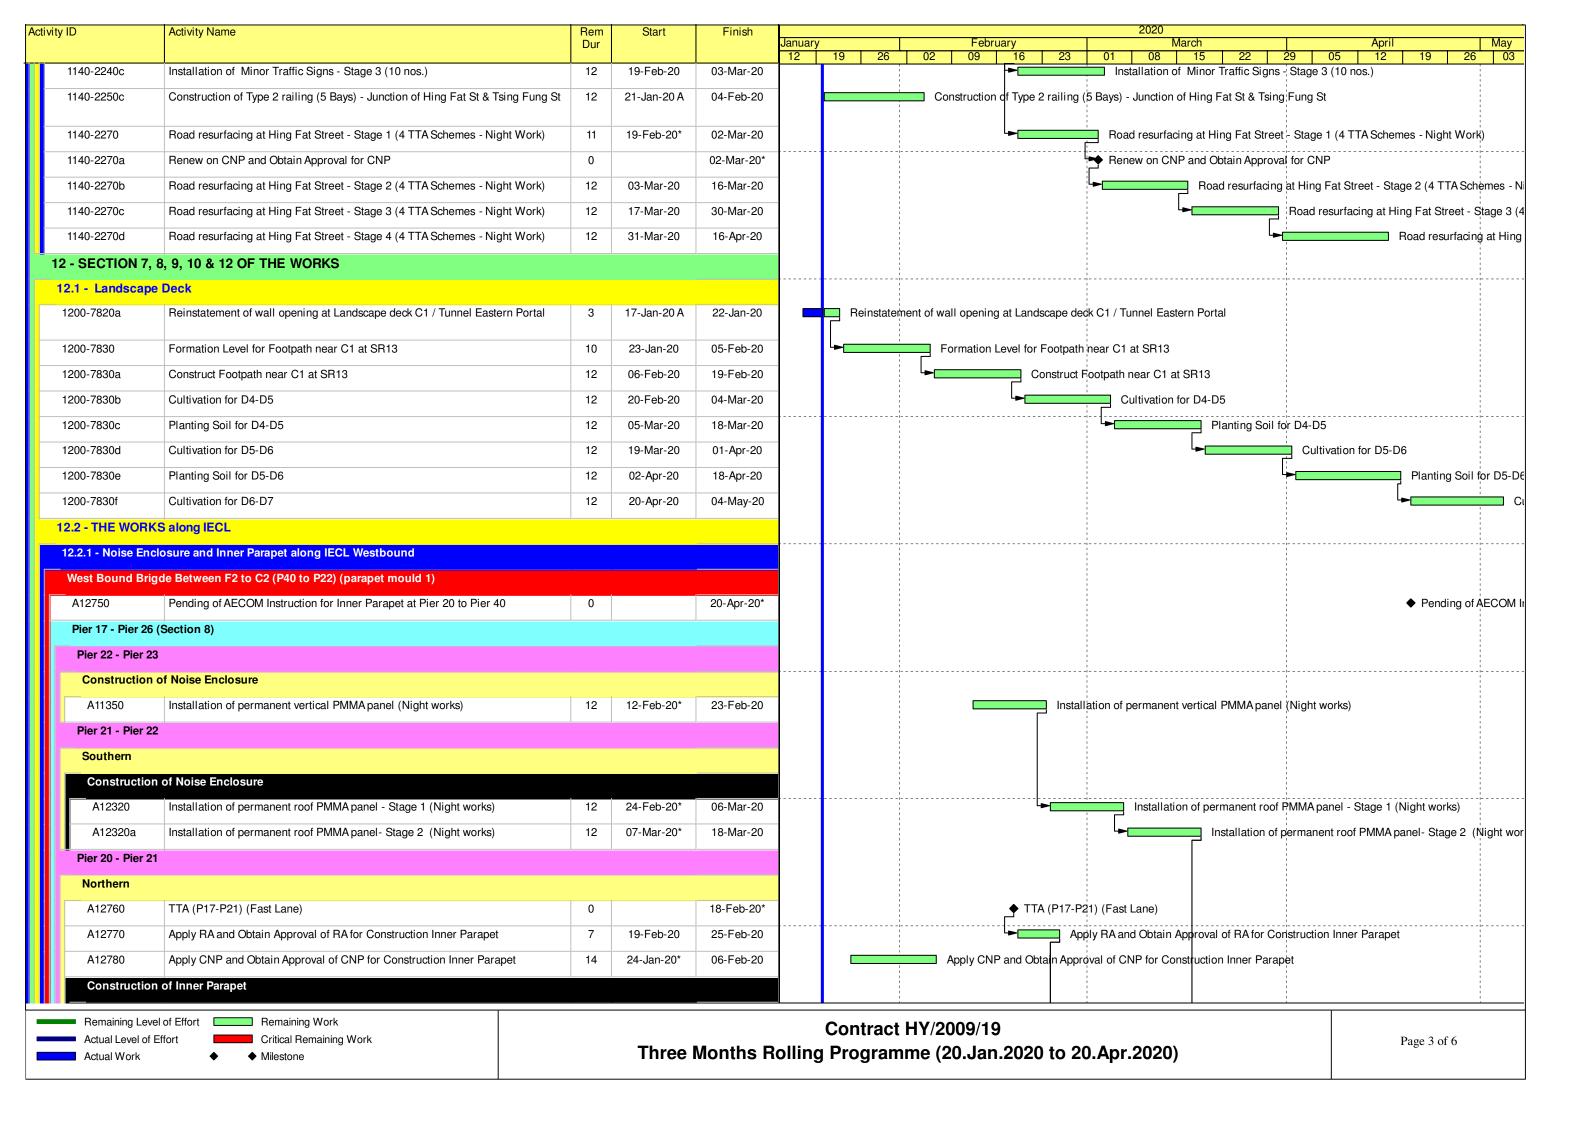

- Bridge noise enclosure installation works.
- Hing Fat Street road works.
- Soft Landscaping works.
- Open area hard paving works.
- D9 to D12 and P22 to P25 drainage works.
- P17-P18 drainage downpipe installation works.
- D12 masking wall

# Contract no. HY/2009/19 - Central - Wanchai Bypass Tunnel (North Point Section) and Island Eastern Corridor Link under FEP-07/364/2009/G

- Bridge noise enclosure installation works.
- Hing Fat Street road works.
- Soft Landscaping works.
- · Open area hard paving works.
- D9 to D12 and P22 to P25 drainage works.
- P17-P18 drainage downpipe installation works.
- D12 masking wall