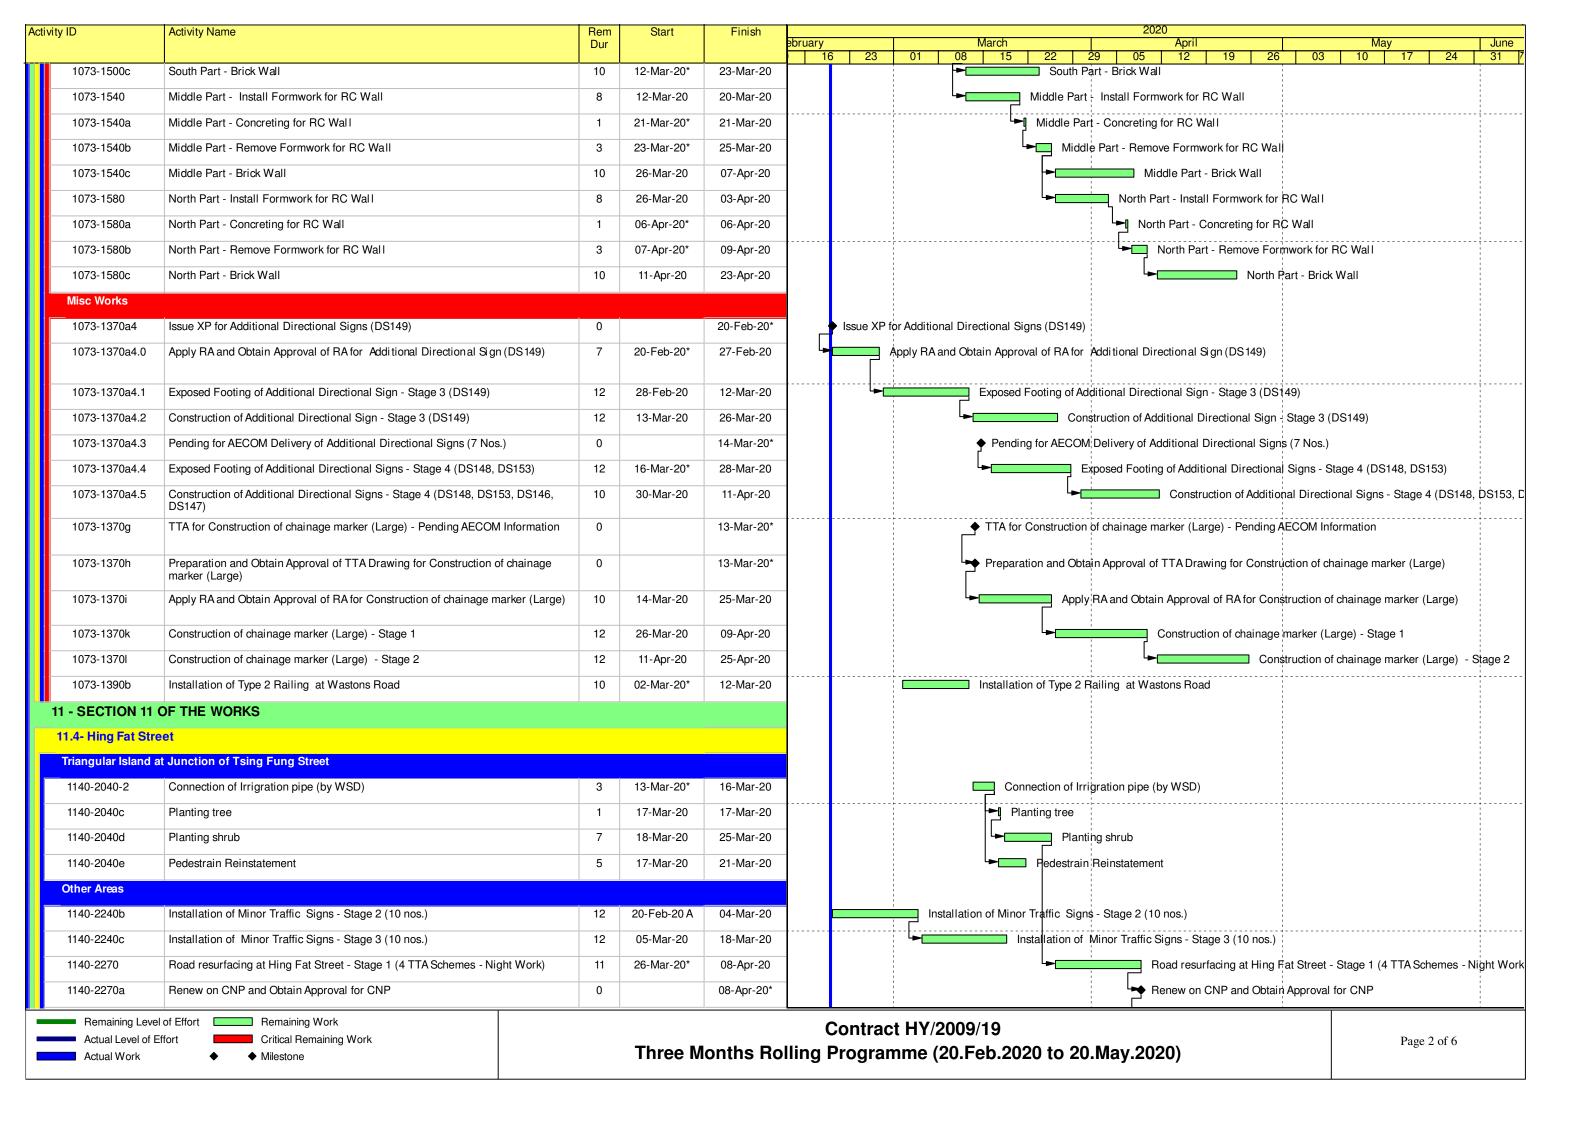

- Bridge noise enclosure installation works.
- Hing Fat Street road works.
- Soft Landscaping works.
- Open area hard paving works.
- D9 to D12 and P22 to P25 drainage works.
- P17-P18 drainage downpipe installation works.
- D12 masking wall

Nil

<u>Contract no. HY/2009/19 - Central - Wanchai Bypass Tunnel (North Point Section) and Island Eastern Corridor Link under FEP-07/364/2009/G</u>

- Bridge noise enclosure installation and parapet construction works.
- Hing Fat Street road works.
- · Soft landscaping works.
- Open area hard paving works.
- D9 to D12 and P22 to P25 drainage works.
- P17-P18 drainage downpipe installation works.
- D12 masking wall
- Rumsey Street median barrier demolition works

# Contract no. HY/2009/19 - Central - Wanchai Bypass Tunnel (North Point Section) and Island Eastern Corridor Link under FEP-07/364/2009/G

- Bridge noise enclosure installation works.
- Hing Fat Street road works.
- Soft Landscaping works.
- · Open area hard paving works.
- D9 to D12 and P22 to P25 drainage works.
- P17-P18 drainage downpipe installation works.
- D12 masking wall