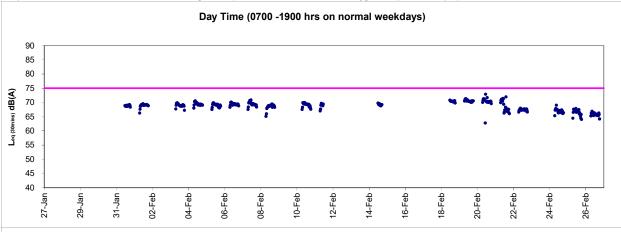

### Noise Monitoring

- iv. Noise monitoring during daytime was conducted at M1a Footbridge for Harbour Road Sports Center; M2b Noon-day gun area; M3a Tung Lo Wan Fire Station; M4b Victoria Center; M5b City Garden, M6 HK Baptist Church Henrietta Secondary School, M7e and M7w International Financial Centre East Podium and International Finance Centre West Podium and M8 City Hall on weekly basis in the reporting period.
- v. With respect to the shift in major construction site portions at Wan Chai North, the noise monitoring station M1a Harbour Road Sports Centre was finely adjusted from East of Harbour Road Sports Centre to West of Harbour Road Sports Centre on 21 June 2016.
- vi. With respect to the demolition of Ex-Harbour Road Sports Centre, the respective noise monitoring station M1a Harbour Road Sports Centre were finely adjusted on 16 and 25 May 2017 and thereafter to the Footbridge for Harbour Road Sports for noise monitoring.
- vii. With respect to the non-CWB Project building construction at Oil Street, the real-time noise monitoring station RTN2a- Hong Kong Electric Centre was finely adjusted from Northeast Side to Northwestern side at Roof Top location on 03 March 2017.
- viii. Noise monitoring at M6 HK Baptist Church Henrietta Secondary School was temporarily suspended from 22 February 2020 as the school is temporarily closed and refused our access due to public health concern. Monitoring will be resumed when the access to the school is granted.
- ix. Noise monitoring at M8 City Hall was temporarily suspended from 2 February 2020 to the end of reporting period as the City Hall was temporarily closed due to public health concern. A temporary noise monitoring point for M8 has been proposed and agreed by the IEC at the entrance of the City Hall. Noise monitoring for M8 was resumed at the temporary noise monitoring point at the entrance of the City Hall on 26 February 2020.
- x. No action or limit level exceedance was recorded in the reporting period.
- xi. 24-hour real time noise monitoring was conducted at RTN1 FEHD Hong Kong Transport Section Whitfield Depot. No action or limit level exceedance was recorded in the reporting period.
- xii. 24-hour real time noise monitoring was conducted at RTN2a Hong Kong Electric Centre. No action or limit level exceedance was recorded in the reporting period.
- xiii. 24-hour real time noise monitoring was conducted at RTN3 Yu Lee Mo Fan Memorial School. Limit level exceedance was recorded on 29 January 2020 in the reporting period. After the investigation, the exceedance was concluded as non-Project related.
- xiv. 24-hour real time noise monitoring was conducted at RTN4 Causeway Bay Community Centre. No action or limit level exceedance was recorded in the reporting period.