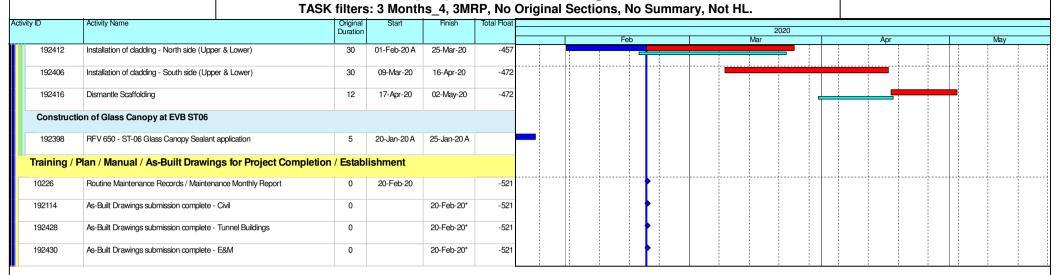

# <u>Contract no. HY/2011/08 – Central - Wan Chai Bypass (CWB) – Tunnel Buildings, Systems and Fittings, and Works Associated with Tunnel Commissioning under FEP-11/364/2009/E</u>

- ABWF works at Ventilation Buildings, inclusive of Administration Building, Central Ventilation Building, East Ventilation Shaft/Building, West Ventilation Building
- Scaffold erection at MVB
- Installation of external louvre at MVB
- Installation of glass canopy at ADB
- Installation of treated-waste wood at ADB
- Floor painting works at MVB
- Traffic sign installation and modification of directional sign at various locations
- Painting works at Man Kwong Street
- Planting works at Man Po Street and Kong Chung Lane