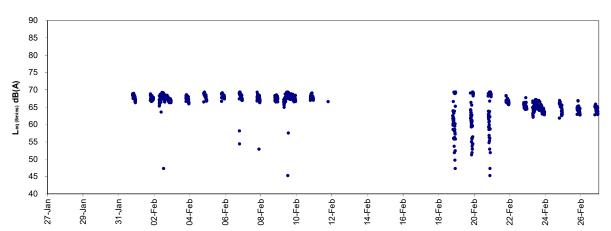

### Noise Monitoring

- iv. Noise monitoring during daytime was conducted at M1a Footbridge for Harbour Road Sports Center; M2b Noon-day gun area; M3a Tung Lo Wan Fire Station; M4b Victoria Center; M5b City Garden, M6 HK Baptist Church Henrietta Secondary School, M7e and M7w International Financial Centre East Podium and International Finance Centre West Podium and M8 City Hall on weekly basis in the reporting period.
- v. With respect to the shift in major construction site portions at Wan Chai North, the noise monitoring station M1a Harbour Road Sports Centre was finely adjusted from East of Harbour Road Sports Centre to West of Harbour Road Sports Centre on 21 June 2016.
- vi. With respect to the demolition of Ex-Harbour Road Sports Centre, the respective noise monitoring station M1a Harbour Road Sports Centre were finely adjusted on 16 and 25 May 2017 and thereafter to the Footbridge for Harbour Road Sports for noise monitoring.
- vii. With respect to the non-CWB Project building construction at Oil Street, the real-time noise monitoring station RTN2a- Hong Kong Electric Centre was finely adjusted from Northeast Side to Northwestern side at Roof Top location on 03 March 2017.
- viii. Noise monitoring at M6 HK Baptist Church Henrietta Secondary School was temporarily suspended from 22 February 2020 as the school is temporarily closed and refused our access due to public health concern. Monitoring will be resumed when the access to the school is granted.
- ix. Noise monitoring at M8 City Hall was temporarily suspended from 2 February 2020 to the end of reporting period as the City Hall was temporarily closed due to public health concern. A temporary noise monitoring point for M8 has been proposed and agreed by the IEC at the entrance of the City Hall. Noise monitoring for M8 was resumed at the temporary noise monitoring point at the entrance of the City Hall on 26 February 2020.
- x. No action or limit level exceedance was recorded in the reporting period.
- xi. 24-hour real time noise monitoring was conducted at RTN1 FEHD Hong Kong Transport Section Whitfield Depot. No action or limit level exceedance was recorded in the reporting period.
- xii. 24-hour real time noise monitoring was conducted at RTN2a Hong Kong Electric Centre. No action or limit level exceedance was recorded in the reporting period.
- xiii. 24-hour real time noise monitoring was conducted at RTN3 Yu Lee Mo Fan Memorial School. Limit level exceedance was recorded on 29 January 2020 in the reporting period. After the investigation, the exceedance was concluded as non-Project related.
- xiv. 24-hour real time noise monitoring was conducted at RTN4 Causeway Bay Community Centre. No action or limit level exceedance was recorded in the reporting period.