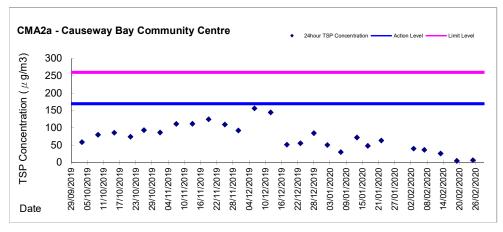

# Air Quality Monitoring

xv. 1-hour and 24-hour Total Suspended Particulates (TSP) monitoring were conducted at CMA1b – Harbour Grand Hotel Boundary Wall; CMA2a - Causeway Bay Community Center; CMA3a - CWB PRE Site Office Area; CMA4a – Society for the Prevention of Cruelty to Animals; CMA5b - Pedestrian Plaza; MA1e and MA1w – International Finance Centre eastern and western podium on every six days basis.

- xvi. With respect to the proposed demolition of eastern podium of Oil Street Site Office, the respective air quality monitoring station CMA1b Oil Street Site Office was finely adjusted from East podium of the Oil Street Site Office to the West podium of the Oil Street Site Office on 21 December 2016.
- xvii. With respect to the proposed demolition of the Oil Street Site Office, the respective air quality monitoring station CMA1b Harbour Grand Hotel Boundary Wall was finely adjusted from the Oil Street Site Office to Harbor Grand Hotel Boundary Wall from 05 June 2017 onwards.
- xviii. No action or limit level exceedance was recorded in the reporting period.

Contract no. HY/2010/08 -Central - Wan Chai Bypass (CWB) -Tunnel (Slip Road 8) under FEP-10/364/2009/B

- Drainage improvement works
- Utility diversion works
- Junction modification

<u>Contract no. HY/2011/08 – Central - Wan Chai Bypass (CWB) – Tunnel Buildings, Systems and Fittings, and Works Associated with Tunnel Commissioning under FEP-11/364/2009/E</u>

### Noise Monitoring

- iv. Noise monitoring during daytime was conducted at M1a Footbridge for Harbour Road Sports Center; M2b Noon-day gun area; M3a Tung Lo Wan Fire Station; M4b Victoria Center; M5b City Garden, M6 HK Baptist Church Henrietta Secondary School, M7e and M7w International Financial Centre East Podium and International Finance Centre West Podium and M8 City Hall on weekly basis in the reporting period.
- v. With respect to the shift in major construction site portions at Wan Chai North, the noise monitoring station M1a Harbour Road Sports Centre was finely adjusted from East of Harbour Road Sports Centre to West of Harbour Road Sports Centre on 21 June 2016.
- vi. With respect to the demolition of Ex-Harbour Road Sports Centre, the respective noise monitoring station M1a Harbour Road Sports Centre were finely adjusted on 16 and 25 May 2017 and thereafter to the Footbridge for Harbour Road Sports for noise monitoring.
- vii. With respect to the non-CWB Project building construction at Oil Street, the real-time noise monitoring station RTN2a- Hong Kong Electric Centre was finely adjusted from Northeast Side to Northwestern side at Roof Top location on 03 March 2017.
- viii. Noise monitoring at M6 HK Baptist Church Henrietta Secondary School was temporarily suspended from 22 February 2020 as the school is temporarily closed and refused our access due to public health concern. Monitoring will be resumed when the access to the school is granted.
- ix. Noise monitoring at M8 City Hall was temporarily suspended from 2 February 2020 to the end of reporting period as the City Hall was temporarily closed due to public health concern. A temporary noise monitoring point for M8 has been proposed and agreed by the IEC at the entrance of the City Hall. Noise monitoring for M8 was resumed at the temporary noise monitoring point at the entrance of the City Hall on 26 February 2020.
- x. No action or limit level exceedance was recorded in the reporting period.
- xi. 24-hour real time noise monitoring was conducted at RTN1 FEHD Hong Kong Transport Section Whitfield Depot. No action or limit level exceedance was recorded in the reporting period.
- xii. 24-hour real time noise monitoring was conducted at RTN2a Hong Kong Electric Centre. No action or limit level exceedance was recorded in the reporting period.
- xiii. 24-hour real time noise monitoring was conducted at RTN3 Yu Lee Mo Fan Memorial School. Limit level exceedance was recorded on 29 January 2020 in the reporting period. After the investigation, the exceedance was concluded as non-Project related.
- xiv. 24-hour real time noise monitoring was conducted at RTN4 Causeway Bay Community Centre. No action or limit level exceedance was recorded in the reporting period.