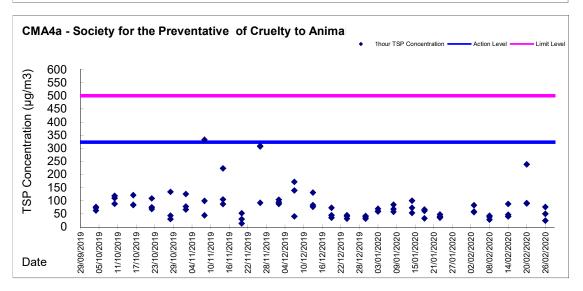

# Air Quality Monitoring

xv. 1-hour and 24-hour Total Suspended Particulates (TSP) monitoring were conducted at CMA1b – Harbour Grand Hotel Boundary Wall; CMA2a - Causeway Bay Community Center; CMA3a - CWB PRE Site Office Area; CMA4a – Society for the Prevention of Cruelty to Animals; CMA5b - Pedestrian Plaza; MA1e and MA1w – International Finance Centre eastern and western podium on every six days basis.

Contract no. HY/2010/08 -Central - Wan Chai Bypass (CWB) -Tunnel (Slip Road 8) under FEP-10/364/2009/B

- Drainage improvement works
- Utility diversion works
- Junction modification

<u>Contract no. HY/2011/08 – Central - Wan Chai Bypass (CWB) – Tunnel Buildings, Systems and Fittings, and Works Associated with Tunnel Commissioning under FEP-11/364/2009/E</u>