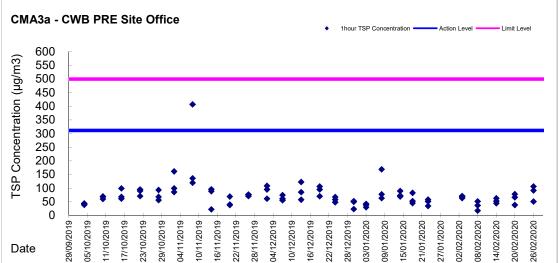

# Air Quality Monitoring

xv. 1-hour and 24-hour Total Suspended Particulates (TSP) monitoring were conducted at CMA1b – Harbour Grand Hotel Boundary Wall; CMA2a - Causeway Bay Community Center; CMA3a - CWB PRE Site Office Area; CMA4a – Society for the Prevention of Cruelty to Animals; CMA5b - Pedestrian Plaza; MA1e and MA1w – International Finance Centre eastern and western podium on every six days basis.

Contract no. HY/2010/08 -Central - Wan Chai Bypass (CWB) -Tunnel (Slip Road 8) under FEP-10/364/2009/B

- Drainage improvement works
- Utility diversion works
- Junction modification

<u>Contract no. HY/2011/08 – Central - Wan Chai Bypass (CWB) – Tunnel Buildings, Systems and Fittings, and Works Associated with Tunnel Commissioning under FEP-11/364/2009/E</u>