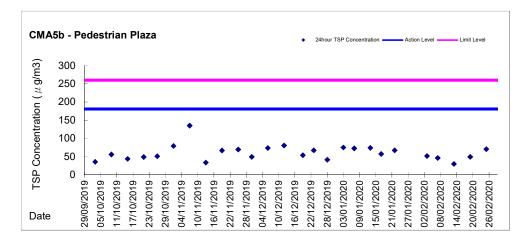

# Air Quality Monitoring

xv. 1-hour and 24-hour Total Suspended Particulates (TSP) monitoring were conducted at CMA1b – Harbour Grand Hotel Boundary Wall; CMA2a - Causeway Bay Community Center; CMA3a - CWB PRE Site Office Area; CMA4a – Society for the Prevention of Cruelty to Animals; CMA5b - Pedestrian Plaza; MA1e and MA1w – International Finance Centre eastern and western podium on every six days basis.

- xvi. With respect to the proposed demolition of eastern podium of Oil Street Site Office, the respective air quality monitoring station CMA1b Oil Street Site Office was finely adjusted from East podium of the Oil Street Site Office to the West podium of the Oil Street Site Office on 21 December 2016.
- xvii. With respect to the proposed demolition of the Oil Street Site Office, the respective air quality monitoring station CMA1b Harbour Grand Hotel Boundary Wall was finely adjusted from the Oil Street Site Office to Harbor Grand Hotel Boundary Wall from 05 June 2017 onwards.
- xviii. No action or limit level exceedance was recorded in the reporting period.