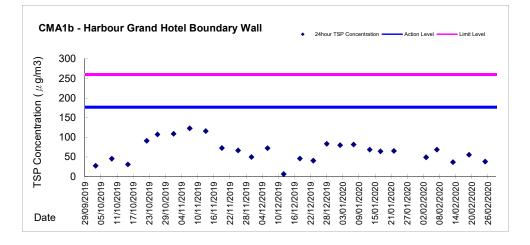

# Air Quality Monitoring

xv. 1-hour and 24-hour Total Suspended Particulates (TSP) monitoring were conducted at CMA1b – Harbour Grand Hotel Boundary Wall; CMA2a - Causeway Bay Community Center; CMA3a - CWB PRE Site Office Area; CMA4a – Society for the Prevention of Cruelty to Animals; CMA5b - Pedestrian Plaza; MA1e and MA1w – International Finance Centre eastern and western podium on every six days basis.

- xvi. With respect to the proposed demolition of eastern podium of Oil Street Site Office, the respective air quality monitoring station CMA1b Oil Street Site Office was finely adjusted from East podium of the Oil Street Site Office to the West podium of the Oil Street Site Office on 21 December 2016.
- xvii. With respect to the proposed demolition of the Oil Street Site Office, the respective air quality monitoring station CMA1b Harbour Grand Hotel Boundary Wall was finely adjusted from the Oil Street Site Office to Harbor Grand Hotel Boundary Wall from 05 June 2017 onwards.
- xviii. No action or limit level exceedance was recorded in the reporting period.