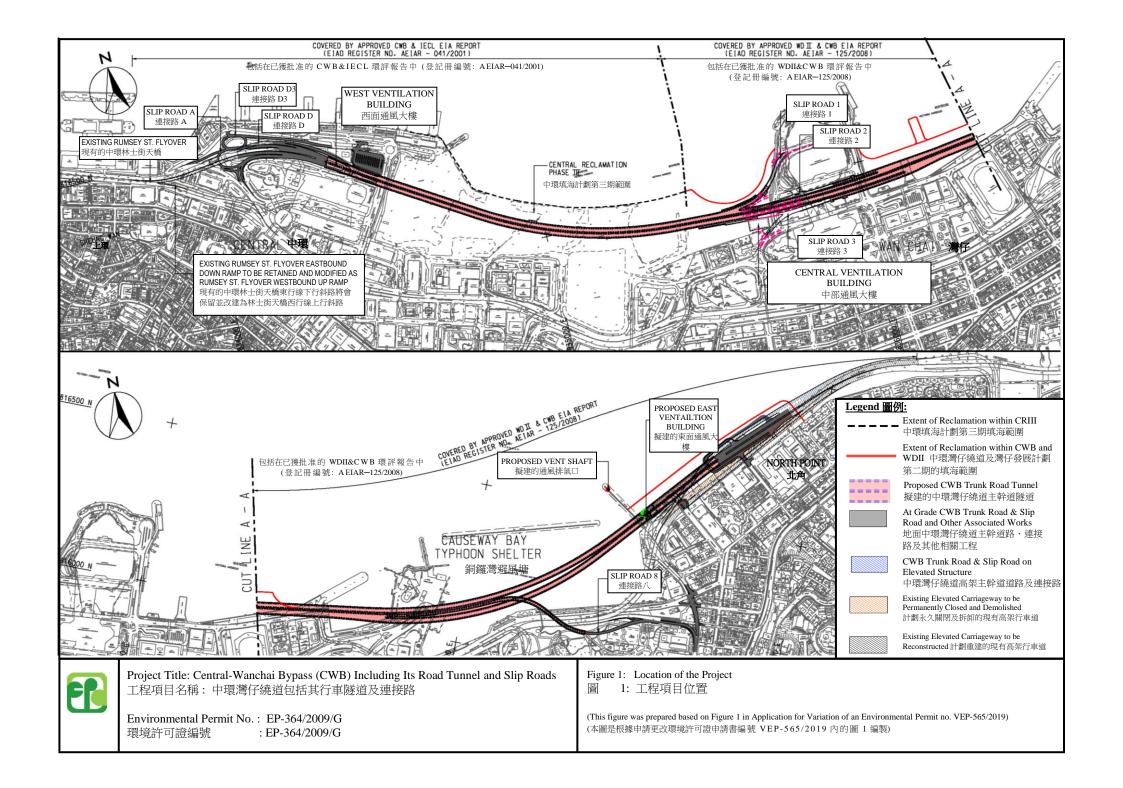

# 2.2 Scope of the Project and Site Description

- 2.2.1. Design and Construction of Central Wan Chai Bypass and Island Eastern Corridor Link under the Project involves the construction and operation of a trunk road and its road tunnel more than 800m in length between portals that is shown at *Figure 2.1*.
- 2.2.2. The study area encompasses existing developments from Central to North Point. The scope of the Central-Wanchai Bypass (CWB) and Island Eastern Corridor Link (IECL) includes:
  - A dual three-lane trunk road, approximately 4.5 km in length, and tunnel approximately 3.7 km in length defined from the connection with the existing Rumsey Street Flyover in Central, through to a connection with the existing Island Eastern Corridor to the east of the Causeway Bay Typhoon Shelter (CBTS);
  - The Central Interchange near the Rumsey Street Flyover to provide road connections to the Central area;
  - · Tunnel control buildings and ventilation buildings;
  - Slip roads to connect the CWB to the local road system in the Wan Chai North and Causeway Bay area;
  - · Associated road lighting, road signing, traffic control and surveillance system; and
  - Other associated works.
- 2.2.3. The project also contains various Schedule 2 DPs that, under the EIAO, require Environmental Permits (EPs) to be granted by the DEP before they may be either constructed or operated. *Table 2.1* summarises the five individual DPs under this Project. *Figure 2.1* shows the locations of these Schedule 2 DPs.

Table 2.1 Schedule 2 Designated Projects under this Project

| Item | Designated Project                                                                          | EIAO Reference                   | Reason for inclusion                                                                                       |
|------|---------------------------------------------------------------------------------------------|----------------------------------|------------------------------------------------------------------------------------------------------------|
| DP1  | Central-Wanchai Bypass<br>(CWB) including its road<br>tunnel and slip roads                 | Schedule 2, Part I, A.1 and A.7  | Trunk road and road tunnel more than 800 m in length                                                       |
| DP2  | Road P2 and other roads<br>which are classified as<br>primary/district distributor<br>roads | Schedule 2, Part I, A.1          | Primary / district distributor roads                                                                       |
| DP3  | Reclamation works including associated dredging works                                       | Schedule 2, Part I, C.1 and C.12 | Reclamation more than 5 ha in size and a dredging operation less than 100 m from a seawater intake point   |
| DP5  | Wan Chai East Sewage<br>Outfall                                                             | Schedule 2, Part I, F.5 and F.6  | Submarine sewage pipelines with a total diameter more than 1,200 mm and include a submarine sewage outfall |
| DP6  | Dredging for the Cross-<br>harbour Water Mains from<br>Wan Chai to Tsim Sha Tsui            | Schedule 2, Part I, C.12         | A dredging operation less<br>than 100 m from a seawater<br>intake point                                    |