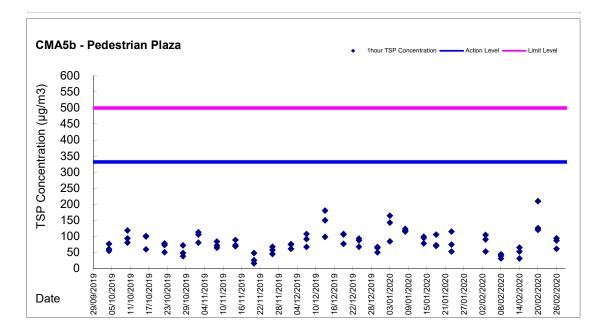

# Air Quality Monitoring

xv. 1-hour and 24-hour Total Suspended Particulates (TSP) monitoring were conducted at CMA1b – Harbour Grand Hotel Boundary Wall; CMA2a - Causeway Bay Community Center; CMA3a - CWB PRE Site Office Area; CMA4a – Society for the Prevention of Cruelty to Animals; CMA5b - Pedestrian Plaza; MA1e and MA1w – International Finance Centre eastern and western podium on every six days basis.

- xvi. With respect to the proposed demolition of eastern podium of Oil Street Site Office, the respective air quality monitoring station CMA1b Oil Street Site Office was finely adjusted from East podium of the Oil Street Site Office to the West podium of the Oil Street Site Office on 21 December 2016.
- xvii. With respect to the proposed demolition of the Oil Street Site Office, the respective air quality monitoring station CMA1b Harbour Grand Hotel Boundary Wall was finely adjusted from the Oil Street Site Office to Harbor Grand Hotel Boundary Wall from 05 June 2017 onwards.
- xviii. No action or limit level exceedance was recorded in the reporting period.