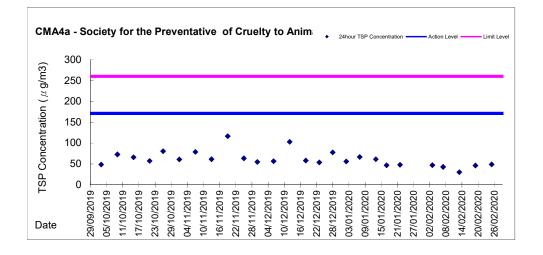

# Air Quality Monitoring

xv. 1-hour and 24-hour Total Suspended Particulates (TSP) monitoring were conducted at CMA1b – Harbour Grand Hotel Boundary Wall; CMA2a - Causeway Bay Community Center; CMA3a - CWB PRE Site Office Area; CMA4a – Society for the Prevention of Cruelty to Animals; CMA5b - Pedestrian Plaza; MA1e and MA1w – International Finance Centre eastern and western podium on every six days basis.

- xvi. With respect to the proposed demolition of eastern podium of Oil Street Site Office, the respective air quality monitoring station CMA1b Oil Street Site Office was finely adjusted from East podium of the Oil Street Site Office to the West podium of the Oil Street Site Office on 21 December 2016.
- xvii. With respect to the proposed demolition of the Oil Street Site Office, the respective air quality monitoring station CMA1b Harbour Grand Hotel Boundary Wall was finely adjusted from the Oil Street Site Office to Harbor Grand Hotel Boundary Wall from 05 June 2017 onwards.
- xviii. No action or limit level exceedance was recorded in the reporting period.