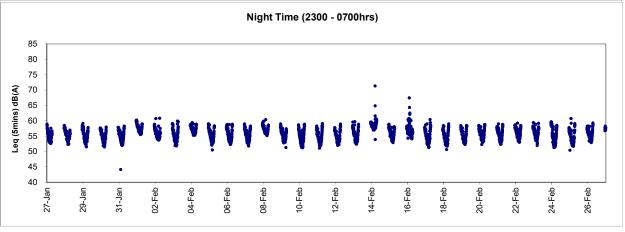

### Noise Monitoring

- iv. Noise monitoring during daytime was conducted at M1a Footbridge for Harbour Road Sports Center; M2b Noon-day gun area; M3a Tung Lo Wan Fire Station; M4b Victoria Center; M5b City Garden, M6 HK Baptist Church Henrietta Secondary School, M7e and M7w International Financial Centre East Podium and International Finance Centre West Podium and M8 City Hall on weekly basis in the reporting period.
- v. With respect to the shift in major construction site portions at Wan Chai North, the noise monitoring station M1a Harbour Road Sports Centre was finely adjusted from East of Harbour Road Sports Centre to West of Harbour Road Sports Centre on 21 June 2016.
- vi. With respect to the demolition of Ex-Harbour Road Sports Centre, the respective noise monitoring station M1a Harbour Road Sports Centre were finely adjusted on 16 and 25 May 2017 and thereafter to the Footbridge for Harbour Road Sports for noise monitoring.
- vii. With respect to the non-CWB Project building construction at Oil Street, the real-time noise monitoring station RTN2a- Hong Kong Electric Centre was finely adjusted from Northeast Side to Northwestern side at Roof Top location on 03 March 2017.
- viii. Noise monitoring at M6 HK Baptist Church Henrietta Secondary School was temporarily suspended from 22 February 2020 as the school is temporarily closed and refused our access due to public health concern. Monitoring will be resumed when the access to the school is granted.
- ix. Noise monitoring at M8 City Hall was temporarily suspended from 2 February 2020 to the end of reporting period as the City Hall was temporarily closed due to public health concern. A temporary noise monitoring point for M8 has been proposed and agreed by the IEC at the entrance of the City Hall. Noise monitoring for M8 was resumed at the temporary noise monitoring point at the entrance of the City Hall on 26 February 2020.
- x. No action or limit level exceedance was recorded in the reporting period.
- xi. 24-hour real time noise monitoring was conducted at RTN1 FEHD Hong Kong Transport Section Whitfield Depot. No action or limit level exceedance was recorded in the reporting period.
- xii. 24-hour real time noise monitoring was conducted at RTN2a Hong Kong Electric Centre. No action or limit level exceedance was recorded in the reporting period.
- xiii. 24-hour real time noise monitoring was conducted at RTN3 Yu Lee Mo Fan Memorial School. Limit level exceedance was recorded on 29 January 2020 in the reporting period. After the investigation, the exceedance was concluded as non-Project related.
- xiv. 24-hour real time noise monitoring was conducted at RTN4 Causeway Bay Community Centre. No action or limit level exceedance was recorded in the reporting period.