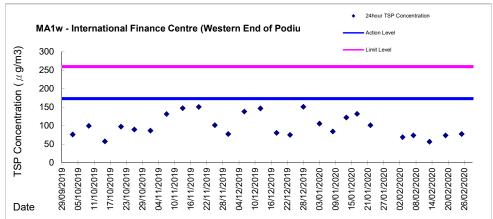

# Air Quality Monitoring

xv. 1-hour and 24-hour Total Suspended Particulates (TSP) monitoring were conducted at CMA1b – Harbour Grand Hotel Boundary Wall; CMA2a - Causeway Bay Community Center; CMA3a - CWB PRE Site Office Area; CMA4a – Society for the Prevention of Cruelty to Animals; CMA5b - Pedestrian Plaza; MA1e and MA1w – International Finance Centre eastern and western podium on every six days basis.