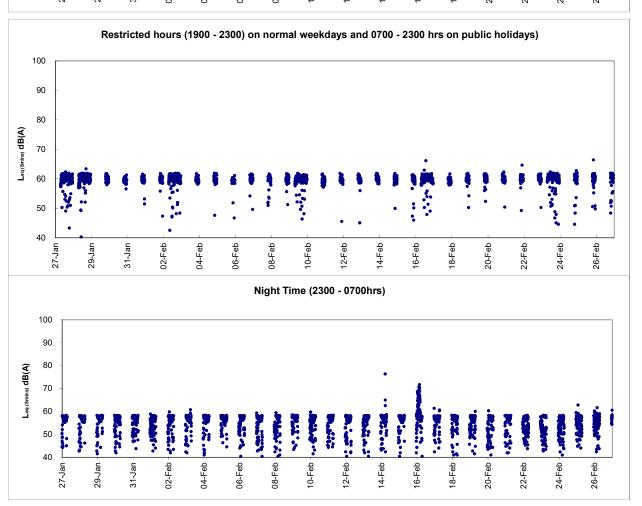

### Noise Monitoring

- iv. Noise monitoring during daytime was conducted at M1a Footbridge for Harbour Road Sports Center; M2b Noon-day gun area; M3a Tung Lo Wan Fire Station; M4b Victoria Center; M5b City Garden, M6 HK Baptist Church Henrietta Secondary School, M7e and M7w International Financial Centre East Podium and International Finance Centre West Podium and M8 City Hall on weekly basis in the reporting period.
- v. With respect to the shift in major construction site portions at Wan Chai North, the noise monitoring station M1a Harbour Road Sports Centre was finely adjusted from East of Harbour Road Sports Centre to West of Harbour Road Sports Centre on 21 June 2016.
- vi. With respect to the demolition of Ex-Harbour Road Sports Centre, the respective noise monitoring station M1a Harbour Road Sports Centre were finely adjusted on 16 and 25 May 2017 and thereafter to the Footbridge for Harbour Road Sports for noise monitoring.
- vii. With respect to the non-CWB Project building construction at Oil Street, the real-time noise monitoring station RTN2a- Hong Kong Electric Centre was finely adjusted from Northeast Side to Northwestern side at Roof Top location on 03 March 2017.
- viii. Noise monitoring at M6 HK Baptist Church Henrietta Secondary School was temporarily suspended from 22 February 2020 as the school is temporarily closed and refused our access due to public health concern. Monitoring will be resumed when the access to the school is granted.
- ix. Noise monitoring at M8 City Hall was temporarily suspended from 2 February 2020 to the end of reporting period as the City Hall was temporarily closed due to public health concern. A temporary noise monitoring point for M8 has been proposed and agreed by the IEC at the entrance of the City Hall. Noise monitoring for M8 was resumed at the temporary noise monitoring point at the entrance of the City Hall on 26 February 2020.
- x. No action or limit level exceedance was recorded in the reporting period.
- xi. 24-hour real time noise monitoring was conducted at RTN1 FEHD Hong Kong Transport Section Whitfield Depot. No action or limit level exceedance was recorded in the reporting period.
- xii. 24-hour real time noise monitoring was conducted at RTN2a Hong Kong Electric Centre. No action or limit level exceedance was recorded in the reporting period.
- xiii. 24-hour real time noise monitoring was conducted at RTN3 Yu Lee Mo Fan Memorial School. Limit level exceedance was recorded on 29 January 2020 in the reporting period. After the investigation, the exceedance was concluded as non-Project related.
- xiv. 24-hour real time noise monitoring was conducted at RTN4 Causeway Bay Community Centre. No action or limit level exceedance was recorded in the reporting period.