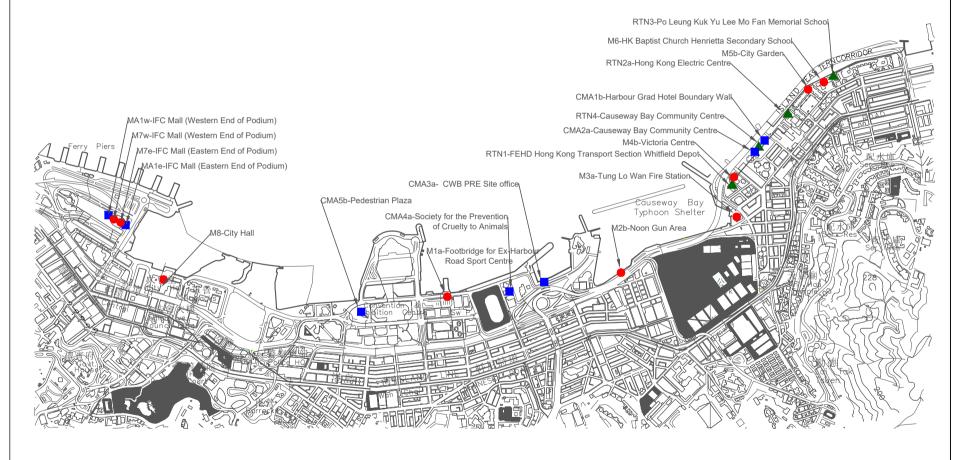

# **NOISE MONITORING STATIONS**

4.1.1. The noise monitoring stations for the Project are listed and shown in *Table 4.1* and *Figure*4.1. Appendix 4.1 shows the established Action/Limit Levels for the monitoring works.

Table 4.1 Noise Monitoring Stations

| Station | Description                                          |
|---------|------------------------------------------------------|
| M1a***  | Footbridge for Ex-Harbour Road Sports Centre         |
| M2b     | Noon-day Gun Area                                    |
| МЗа     | Tung Lo Wan Fire Station                             |
| M4b     | Victoria Centre                                      |
| M5b     | City Garden                                          |
| M6      | HK Baptist Church Henrietta Secondary School         |
| M7e*    | International Finance Centre (Eastern End of Podium) |
| M7w     | International Finance Centre (Western End of Podium) |
| M8**    | City Hall                                            |

# **REAL TIME NOISE MONITORING STATIONS**

4.1.2. The noise monitoring stations for the Project are listed and shown in *Table 4.2* and *Figure*4.1. *Appendix 4.1* shows the established Action/Limit Levels for the monitoring works.

Table 4.2 Real Time Noise Monitoring Stations

| District    | Station | Description                                      |
|-------------|---------|--------------------------------------------------|
| Tin Hau     | RTN1    | FEHD Hong Kong Transport Section Whitfield Depot |
| North Point | RTN2a   | Hong Kong Electric Centre                        |
| North Point | RTN3    | Po Leung Kuk Yu Lee Mo Fan Memorial School       |
| Tin Hau     | RTN4    | Causeway Bay Community Centre                    |